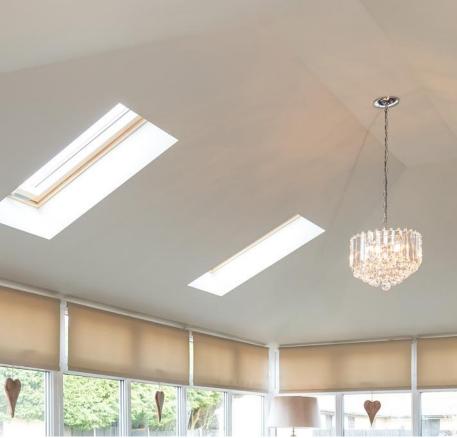

If you want to maintain a light, bright and airy environment, then optional roof windows will flood your conservatory with natural light – without the harsh summer glare of traditional conservatories. Our premium quality roof windows are available with a choice of features – just ask your installer for more information.

# Let more natural light in

### Innovation that takes Equinox to a whole new level

Natural light is a welcome guest in every home. So Eurocell engineers have developed an innovative new way for homeowners to invite the maximum light levels in. Equinox Vega takes the system to a whole new level in terms of size, strength, efficiency and illumination.

#### **More light**

Equinox Vega features large glazed areas with up to 1000mm wide of natural light for brighter, sunlit conservatories that give an impression of even more space.