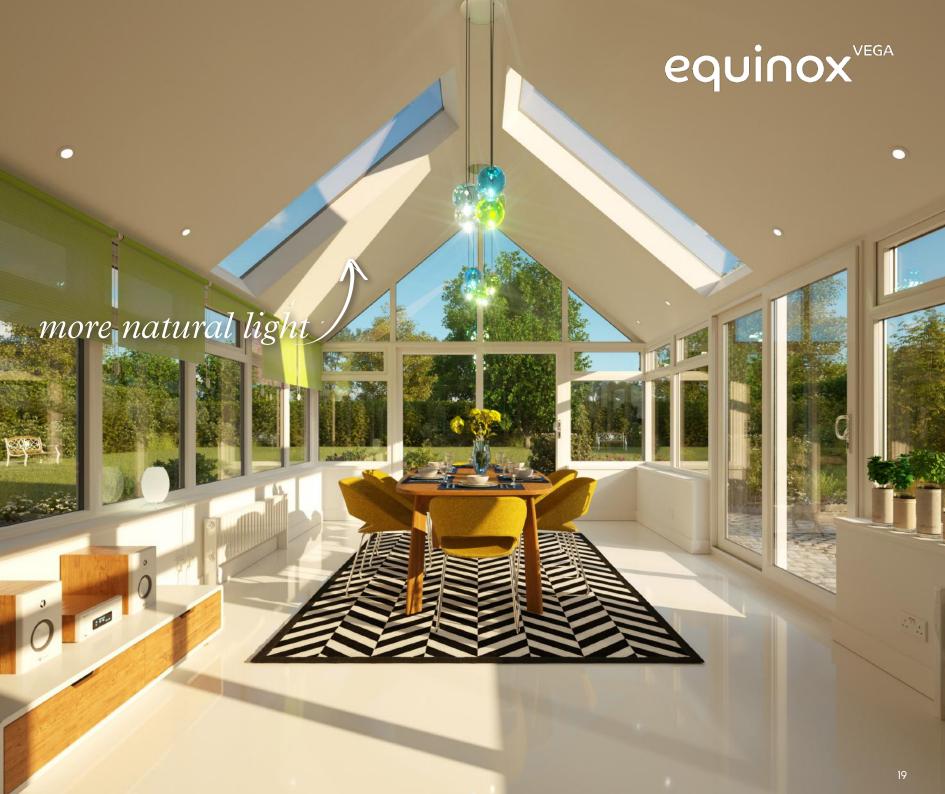

# Let more natural light in

### Innovation that takes Equinox to a whole new level

Natural light is a welcome guest in every home. So Eurocell engineers have developed an innovative new way for homeowners to invite the maximum light levels in. Equinox Vega takes the system to a whole new level in terms of size, strength, efficiency and illumination.

#### **More light**

Equinox Vega features large glazed areas with up to 1000mm wide of natural light for brighter, sunlit conservatories that give an impression of even more space.