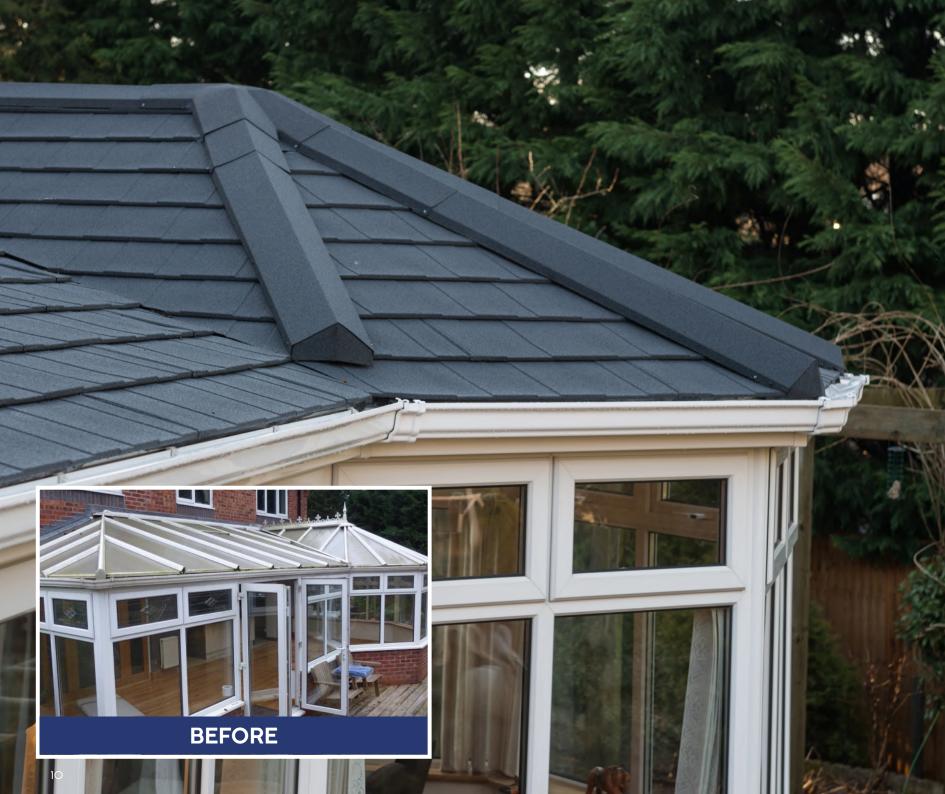

## What a transformation

### Complete installation in 48 hours

This advanced premium-quality roof system has been designed for straightforward hassle-free installation onto your existing conservatory, so you can look forward to minimal disruption to your home life. In fact, Equinox can be installed in as little as 48 hours. It's the perfect replacement for a tired looking traditional conservatory roof, or to turn a new conservatory into a year-round living space.