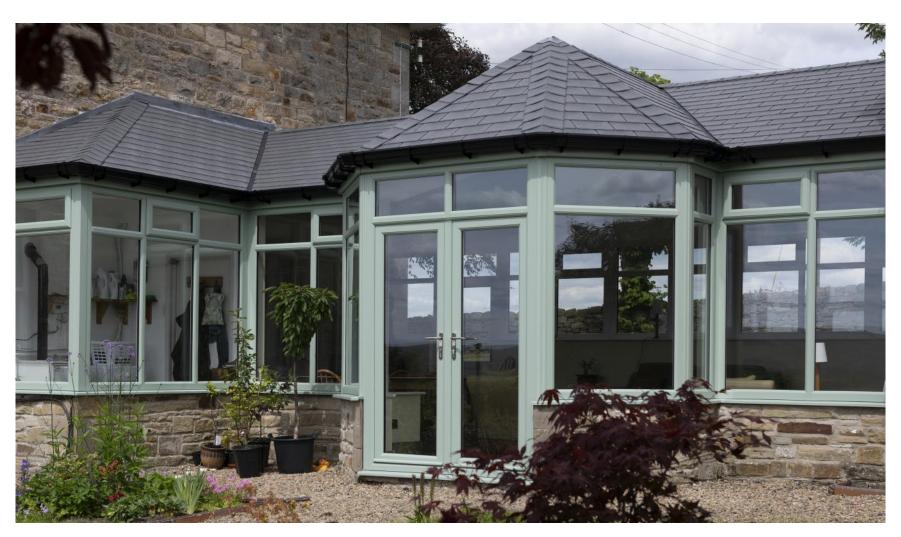

# Create a perfect space

Outstanding versatility for your living spaces

Equinox tiled roof systems are compatible with all types of conservatories – whether it's a small lean-to or a large-scale P-shaped design – we can truly transform any space to suit your needs. Hipped or mono-pitch designs can easily be achieved, and the traditional aesthetics of Equinox ensures your roof will complement your conservatory and its surrounding environment – whatever you choose to use it for.

compatible
with all types of
conservatories

**Double Hipped Edwardian** 