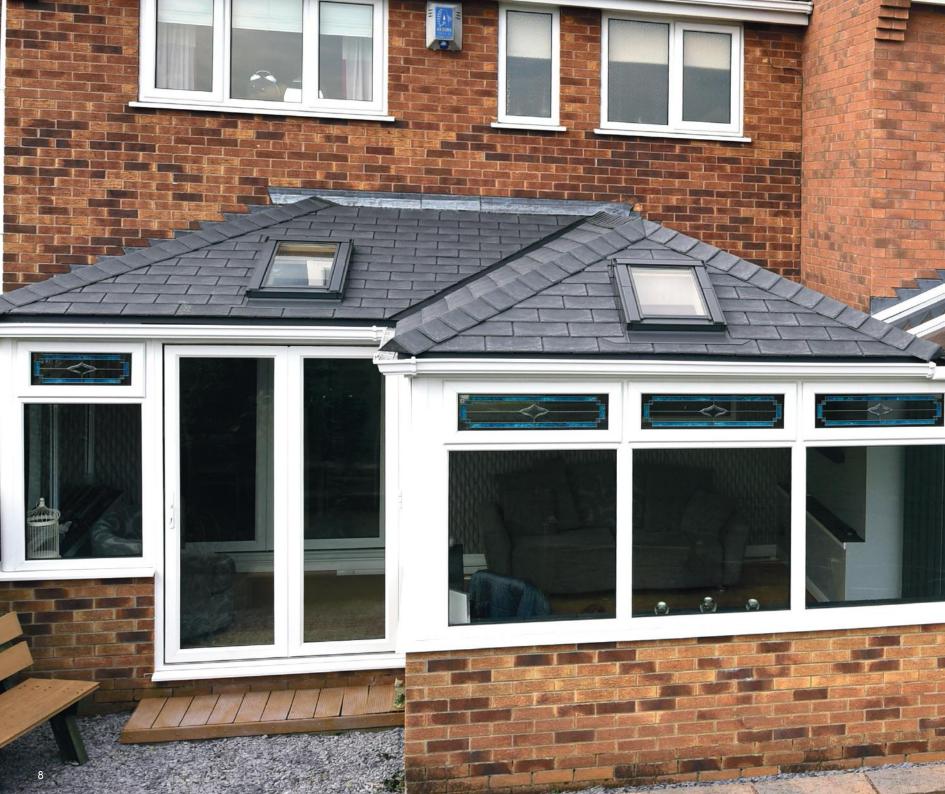

# Create a perfect space

Outstanding versatility for your living spaces

Equinox tiled roof systems are compatible with all types of conservatories – whether it's a small lean-to or a large-scale P-shaped design – we can truly transform any space to suit your needs. Hipped or mono-pitch designs can easily be achieved, and the traditional aesthetics of Equinox ensures your roof will complement your conservatory and its surrounding environment – whatever you choose to use it for.

If you want to maintain a light, bright and airy environment, then optional roof windows will flood your conservatory with natural light – without the harsh summer glare of traditional conservatories. Our premium quality roof windows are available with a choice of features – just ask your installer for more information.