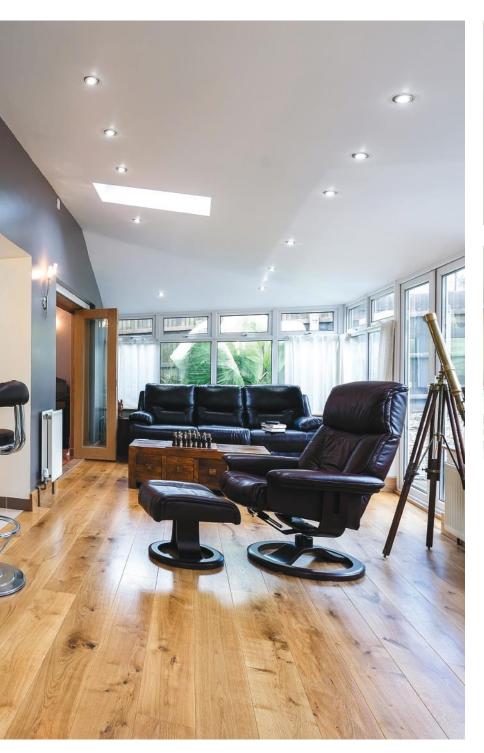

#### 365-day comfort

Enjoy your conservatory whatever the weather! Come rain or shine, you will experience comfortable temperatures all year round with an Equinox tiled roof.

If you want to maintain a light, bright and airy environment, then optional roof windows will flood your conservatory with natural light – without the harsh summer glare of traditional conservatories. Our premium quality roof windows are available with a choice of features – just ask your installer for more information.