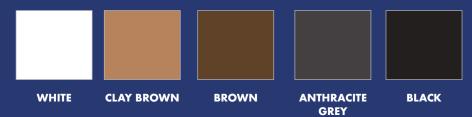

# Colour your world

With a choice of contemporary & traditional styles

### Fascias complementary to your conservatory colour

### Choice of guttering colours