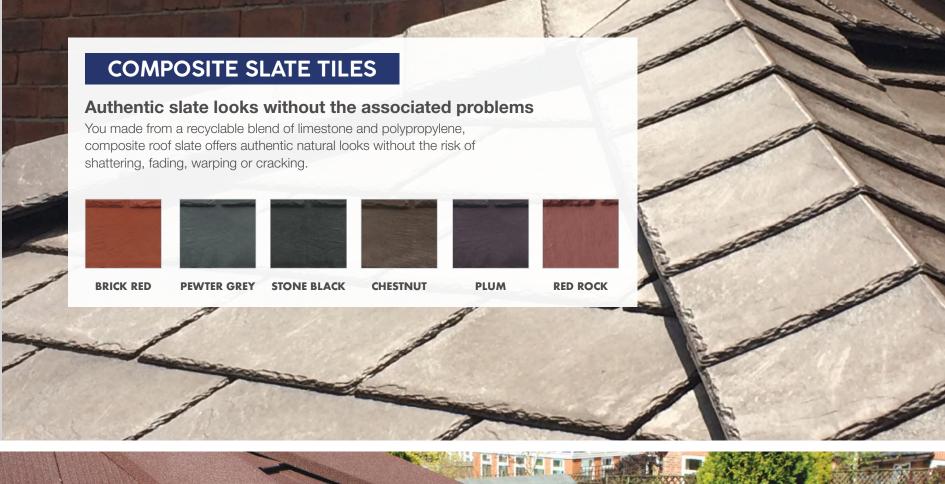

# Choose your tile style

### **SLATESKIN SHEET TILES**

Authentic slate looks in half the time

50% faster to install than steel or composite slate tiles meaning minimal disruption to your home.

### **ENVIROTILE**

A flat, precision manufactured, recycled polymer, lightweight roof tile

Recycled polymer lightweight roof tile with an interlocking system that provides a sustainable option.

**TERRACOTTA** 

### **STEEL TILES**