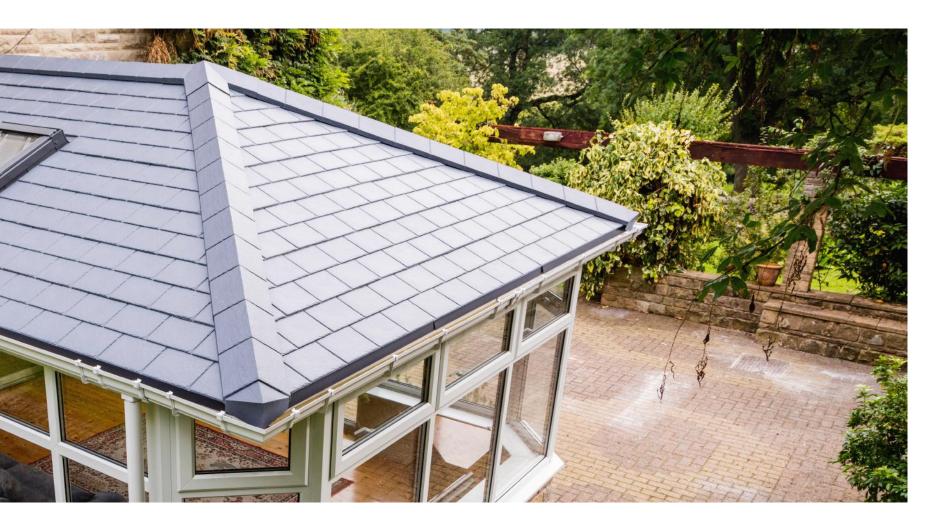

# Create a perfect space

Outstanding versatility for your living spaces

Equinox tiled roof systems are compatible with all types of conservatories – whether it's a small lean-to or a large-scale P-shaped design – we can truly transform any space to suit your needs. Hipped or mono-pitch designs can easily be achieved, and the traditional aesthetics of Equinox ensures your roof will complement your conservatory and its surrounding environment – whatever you choose to use it for.

compatible
with all types of
conservatories

**Double Hipped Edwardian** 