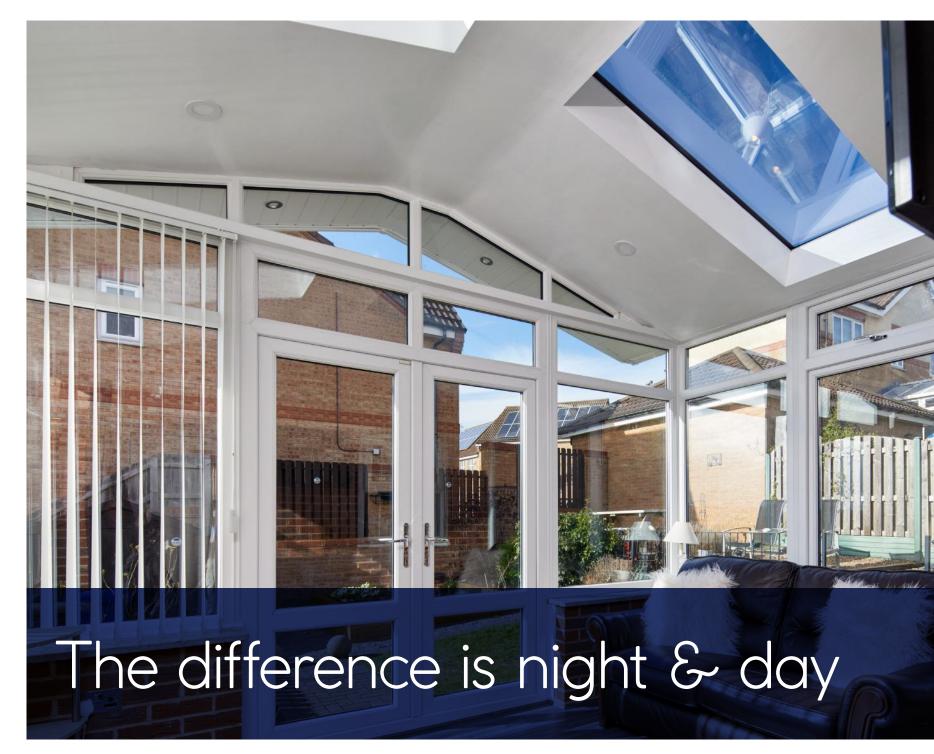

If you want to maintain a light, bright and airy environment, then optional roof windows will flood your conservatory with natural light – without the harsh summer glare of traditional conservatories. Our premium quality roof windows are available with a choice of features – just ask your installer for more information.

### Innovation that takes Equinox to a whole new level

Natural light is a welcome guest in every home. So Eurocell engineers have developed an innovative new way for homeowners to invite the maximum light levels in. Equinox Vega takes the system to a whole new level in terms of size, strength, efficiency and illumination.

#### **More light**

Equinox Vega features large glazed areas with up to 1000mm wide of natural light for brighter, sunlit conservatories that give an impression of even more space.