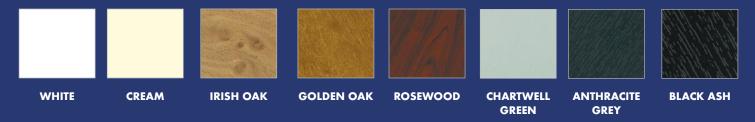

# Colour your world

With a choice of contemporary & traditional styles

### Fascias complementary to your conservatory colour

### Choice of guttering colours