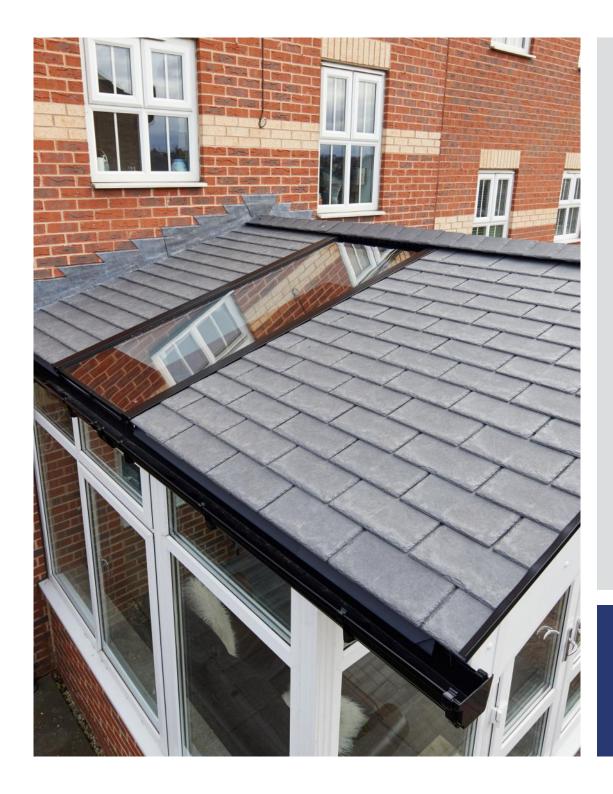

### A style to suit every home

Choose our Equinox solid tiled roof with a traditional appearance and the ability to add standard roof windows for natural daylight.

Or alternatively, our innovative new Equinox Vega glazed solid tiled roof to invite the maximum amount of daylight into your new living space.

If you want to maintain a light, bright and airy environment, then optional roof windows will flood your conservatory with natural light – without the harsh summer glare of traditional conservatories. Our premium quality roof windows are available with a choice of features – just ask your installer for more information.

#### **More light**

Equinox Vega features large glazed areas with up to 1000mm wide of natural light for brighter, sunlit conservatories that give an impression of even more space.