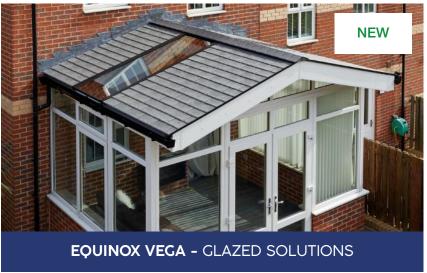

# Choose your roof style

### A style to suit every home

Choose our Equinox solid tiled roof with a traditional appearance and the ability to add standard roof windows for natural daylight.

Or alternatively, our innovative new Equinox Vega glazed solid tiled roof to invite the maximum amount of daylight into your new living space.