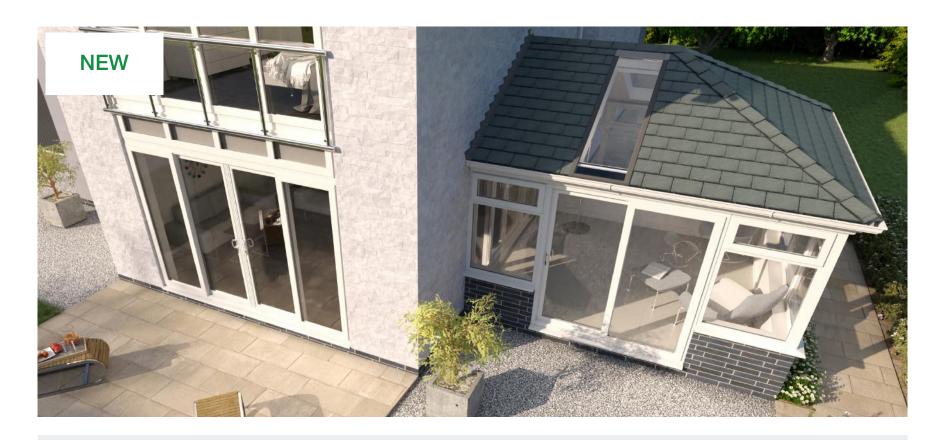

## What a transformation

### Complete installation in 48 hours

This advanced premium-quality roof system has been designed for straightforward hassle-free installation onto your existing conservatory, so you can look forward to minimal disruption to your home life. In fact, Equinox can be installed in as little as 48 hours. It's the perfect replacement for a tired looking traditional conservatory roof, or to turn a new conservatory into a year-round living space.

#### No job is too small

Equinox isn't just a great system for conservatory roofs either. This versatile solution can also be used to transform flat roofs – whether you are building a new extension or you have an existing flat roof that's ready for a change.