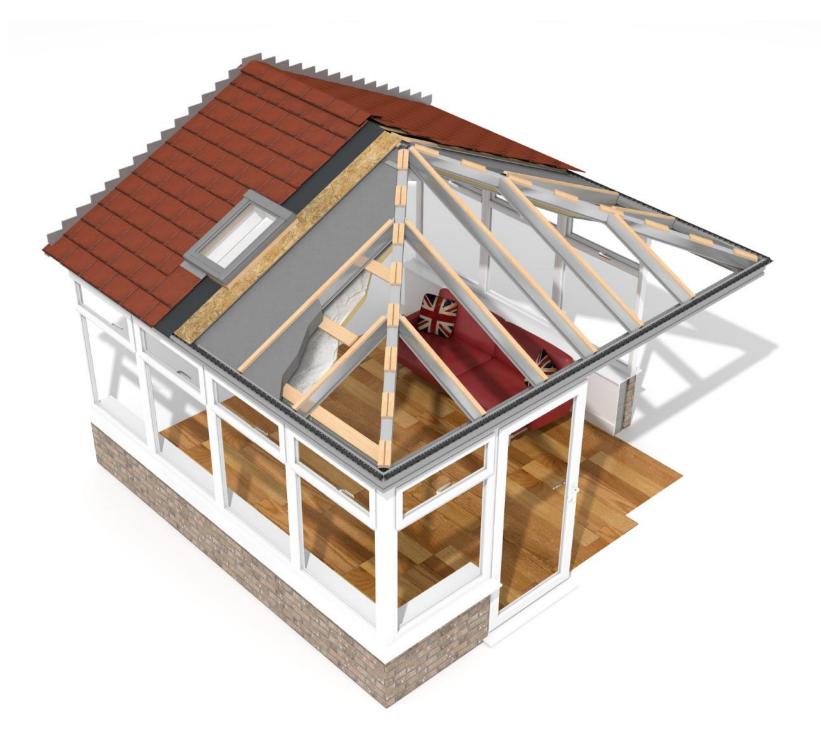

# Clever inside

### A fully ventilated roof system

#### Clever inside

The innovative multi-layered roof design can transform your space and your lifestyle.

#### Improved ventilation

Aluminium rafters in the lightweight roof have been separated from the deck to increase the air gap. Providing a clean flow of air through the roof system. The enhanced ventilation of our system allows the roof to breathe adequately reducing the risk of any condensation.

#### **Energy efficiency**

New high performance styrene helps boost overall roof energy efficiency and thermal insulation to keep the room below comfortable enough to use at any time of year.

#### Structural strength

Upgraded boarding in the roof system sandwich increases overall strength to allow larger areas without risk of sagging.