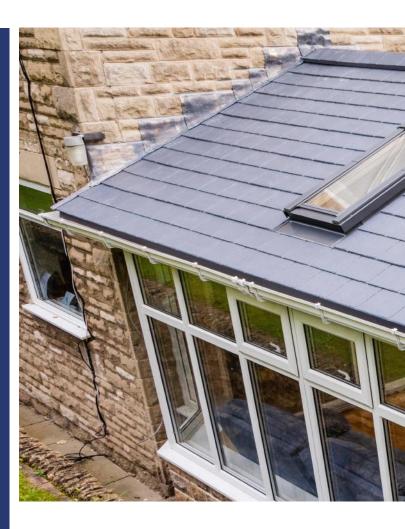

### A style to suit every home

Choose our Equinox solid tiled roof with a traditional appearance and the ability to add standard roof windows for natural daylight.

Or alternatively, our innovative new Equinox Vega glazed solid tiled roof to invite the maximum amount of daylight into your new living space.