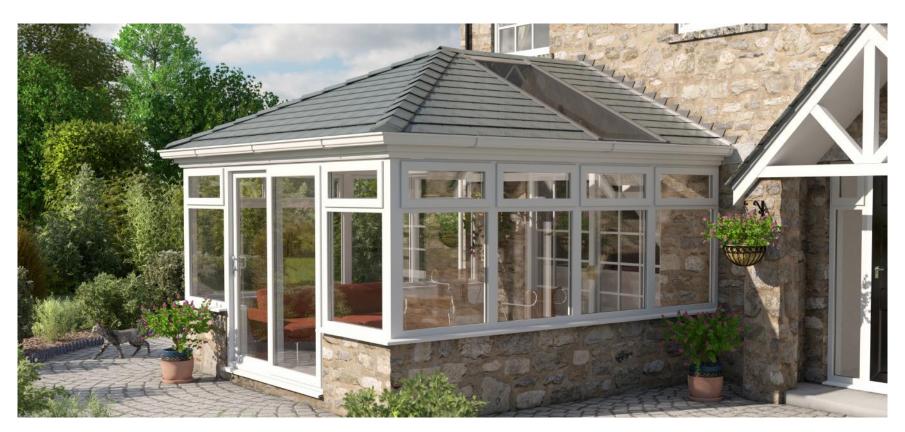

### A style to suit every home

Choose our Equinox solid tiled roof with a traditional appearance and the ability to add standard roof windows for natural daylight.

Or alternatively, our innovative new Equinox Vega glazed solid tiled roof to invite the maximum amount of daylight into your new living space.

# Create a perfect space

Outstanding versatility for your living spaces

Equinox tiled roof systems are compatible with all types of conservatories – whether it's a small lean-to or a large-scale P-shaped design – we can truly transform any space to suit your needs. Hipped or mono-pitch designs can easily be achieved, and the traditional aesthetics of Equinox ensures your roof will complement your conservatory and its surrounding environment – whatever you choose to use it for.