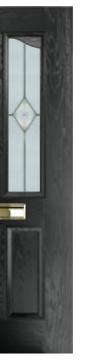

## BELFRY

Unlike other 'cottage' doors in the market, the Belfry has a unique 'offset etched' detailing and comes in two glazing styles.

Style: Belfry Colour: Anthracite Glass: Grange Hardware: Chrome

Style: Belfry 3 Colour: Red Glass: Tranquility Hardware: Satin lever pad

Style: Belfry Colour: California Glass: Artemis Hardware: Chrome lever pad

Style: Belfry 3 Colour: Moonshine Glass: Grange Hardware: Gold

Style: Colour: Glass:

Belfry Diabĺo Tranquility Hardware: Black lever pad