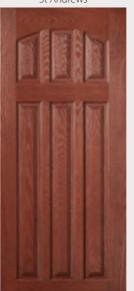

Solid

## **ST ANDREWS**

Reminiscent of the door styles of the 1930's, the St Andrews door is available as a solid door option as well as a glazed version.

\* Please note that glazing cassettes on this style of door have visible screw caps (unlike all other styles in the range).