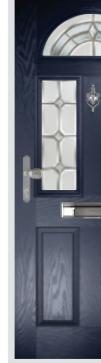

## BELFRY

Unlike other 'cottage' doors in the market, the Belfry has a unique 'offset etched' detailing and comes in two glazing styles.

Style: Belfry Colour: Anthracite Glass: Grange Hardware: Chrome

Style: Belfry 3 Colour: Red Glass: Tranquility Hardware: Satin lever pad

Style: Belfry Colour: California Glass: Artemis Hardware: Chrome lever pad

Style: Belfry 3 Colour: Moonshine Glass: Grange Hardware: Gold

Style: Colour: Glass:

Belfry Diabĺo Tranquility Hardware: Black lever pad