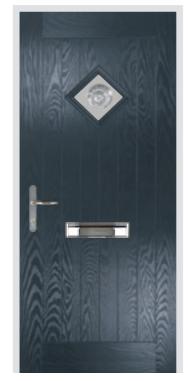

## ST ANDREWS

Style: St Andrews Colour: Black Glass: Impression Hardware: Gold

Style: St Andrews Colour: Wedgewood Glass: Artemis Hardware: Chrome lever pad

Style: St Andrews Colour: Olive Grove Glass: Lanesborough Green Hardware: Chrome

St Andrews Style: Colour: Red Glass: Tranquility Hardware: Black lever pad

Style: St Andrews Colour: Rosewood Glass: Lanesborough Amber Hardware: Gold

Style: St Andrews Colour: White Glass: Panama Hardware: Satin lever pad