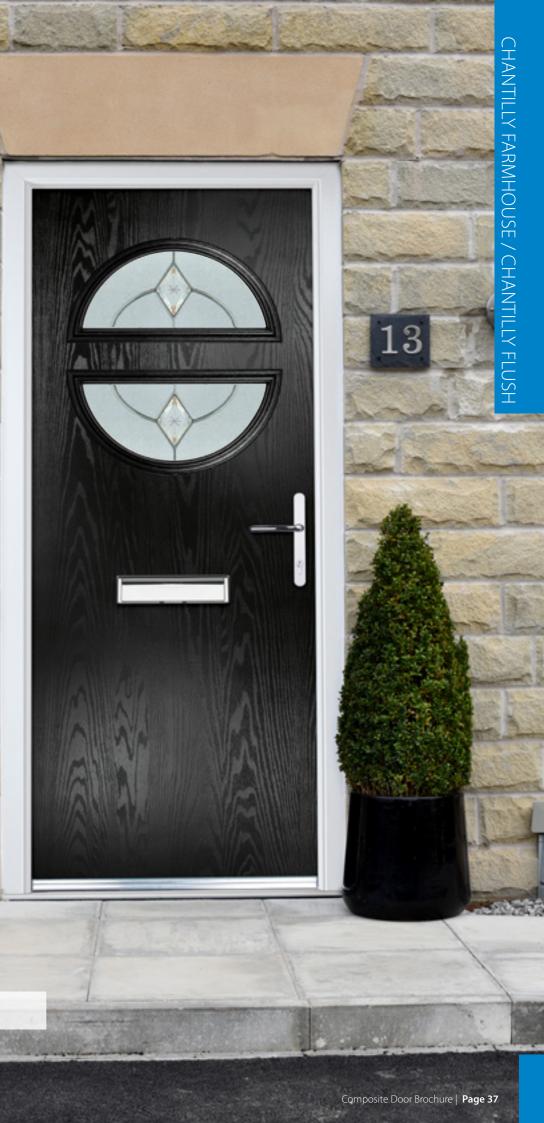

## CHANTILLY FARMHOUSE / CHANTILLY FLUSH

**Chantilly Farmhouse** Style: Colour: Clay Glass: Prestige Hardware: Stainless Steel 550mm Pull Bar, letterplate chrome

( All and a second s

**Chantilly Farmhouse** 