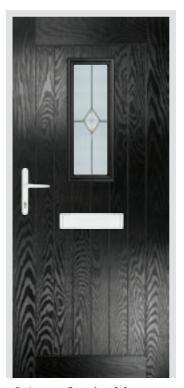

## Our most popular composite door option which is now available in a choice

Turnberry

Turnberry Grid, Gridlite

## **TURNBERRY & LYTHAM**

The large glazed area of the Turnberry and Lytham lets light flood through both can also be enhanced with the Gridlite option.

Style: Colour: Turnberry Black Glass: Impression Hardware: Chrome

Style: Lytham Grid Colour: White Glass: Optimal Hardware: Black

A traditional favourite with just a hint of modern, the Riviera is also available in Portrush and Sunburst options as shown

\*Glass styles available for the Sunburst are, Clear, Satin, Minster, Stippolyte and Costswold - See page 44