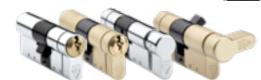

- SS312 Sold Secure Diamond Grade
- 3 Star British Kitemark TS007:2014 (KM 586153)
- Anti snap technology
- Pick, Drill & Bump Resistant
- Polished Chrome/Brass or Matt Brass options
- Trap Pins for advance pick resistance
- Anti-drill pins
- Double, and thumbturn formats available
- Multiple keys per cylinder
- Keyed alike key/key pairs are available
- Master keying on request