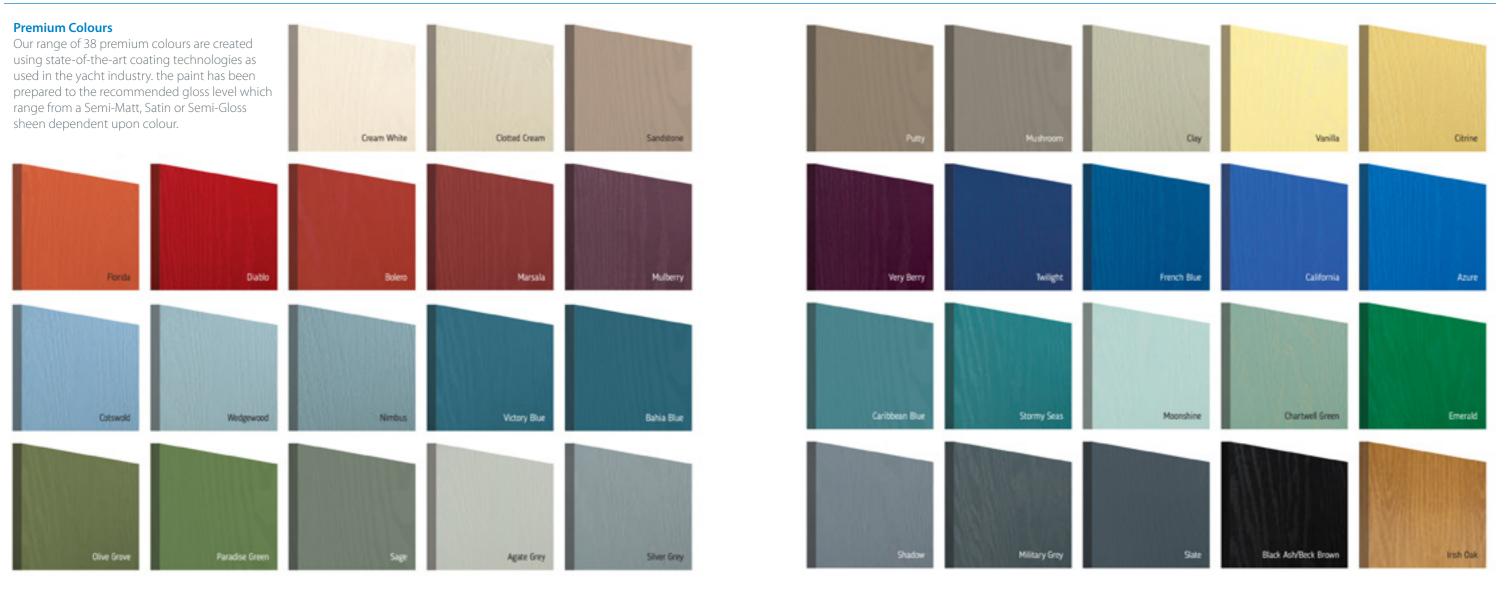

### Colour choice

Choose from 8 standard -colour finishes or a choice of 38 premium colour options, making the colour choice for your home as individual as you are.

## DOOR COLOUR OPTIONS

\* Please note that due to the physical differences of a PVC-U outerframe and the GRP skin of the door, we cannot guarantee an exact colour match of door and outerframe.

Page 40 | Composite Door Brochure