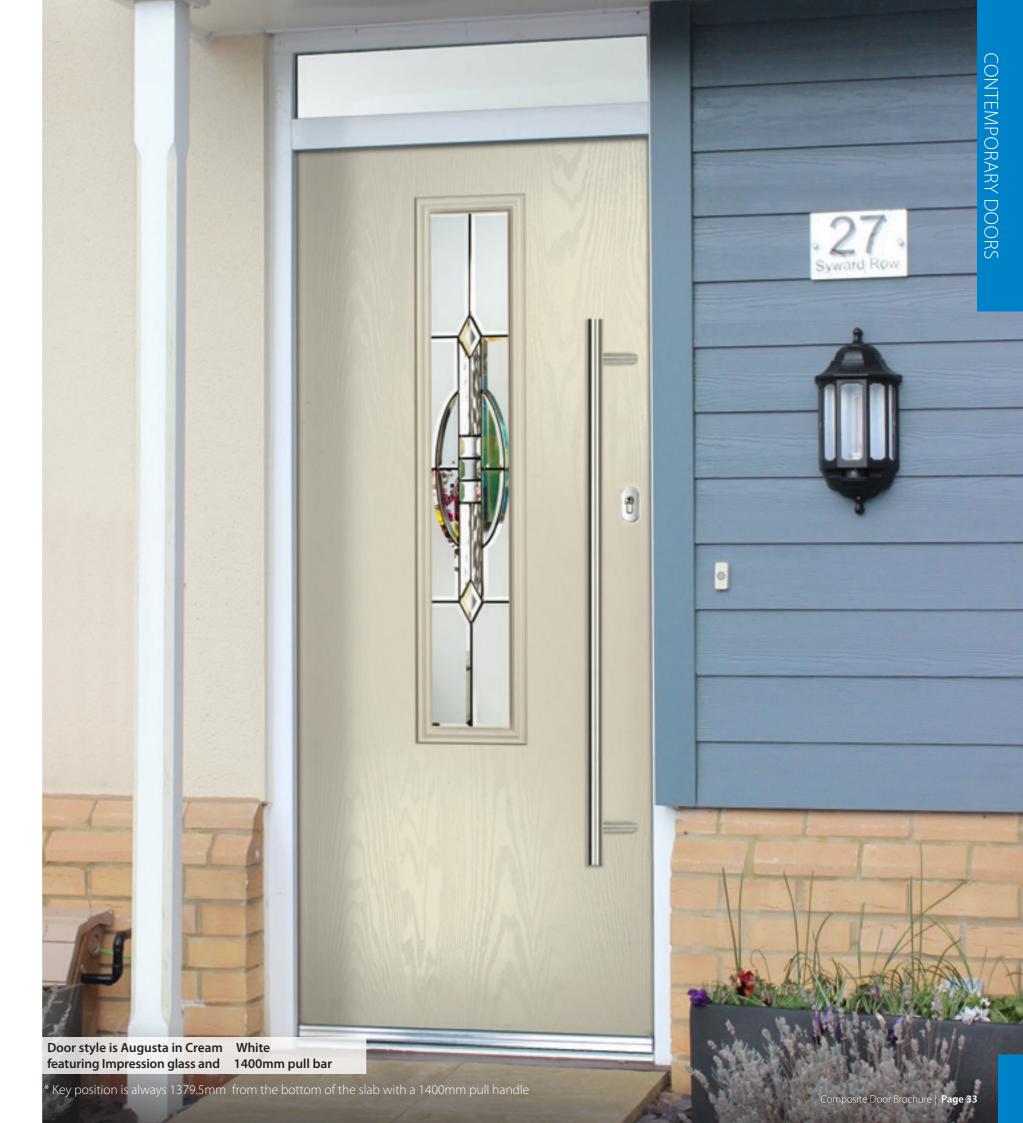

### HARDWARE OPTIONS

In addition to our standard ranges, Augusta comes with a dedicated range of pull handles. Available in three different sizes, handles feature a contemporary satin stainless steel finish, the refined design providing the all-important finishing touch to the design of your door.

550mm 720mm 1400mm

(Indicative lock position only for the 550mm, 720mm and 1400mm)

The 550mm and 720mm pull handle, the key position is 928mm from the bottom of the slab.

The high key position on the 1400mm pull handle, the key position is always 1379.5mm from the bottom of the slab.

featuring Impression glass and 1400mm pull bar

Page 34 | Composite Door Brochure

(Athena Glass)

Augusta (Impression Glass)

Augusta Long (Athena Glass)

Colour:

Glass:

 $\Diamond$ 