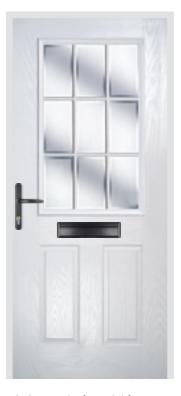

## CARNOUSTIE, BIRKDALE & PENINA

Style:CarnoustieColour:BlackGlass:ArtisanHardware:Gold

Style:CarnoustieColour:BlueGlass:Lanesborough\* BlueHardware:White

Style:CarnoustieColour:GreenGlass:ImpressionHardware:Chrome

Style:CarnoustieColour:RedGlass:BirchwoodHardware:Black

Style:CarnoustieColour:RosewoodGlass:PrestigeHardware:Gold

Style:CarnoustieColour:WhiteGlass:DiamonteHardware:Chrome