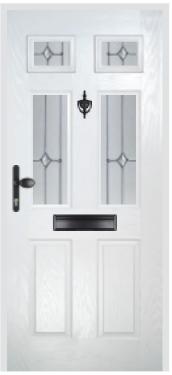

## CARNOUSTIE, BIRKDALE & PENINA

Style:CarnoustieColour:BlackGlass:ArtisanHardware:Gold

Style:CarnoustieColour:BlueGlass:Lanesborough\* BlueHardware:White

Style:CarnoustieColour:GreenGlass:ImpressionHardware:Chrome

Style:CarnoustieColour:RedGlass:BirchwoodHardware:Black

Style:CarnoustieColour:RosewoodGlass:PrestigeHardware:Gold

Style:CarnoustieColour:WhiteGlass:DiamonteHardware:Chrome