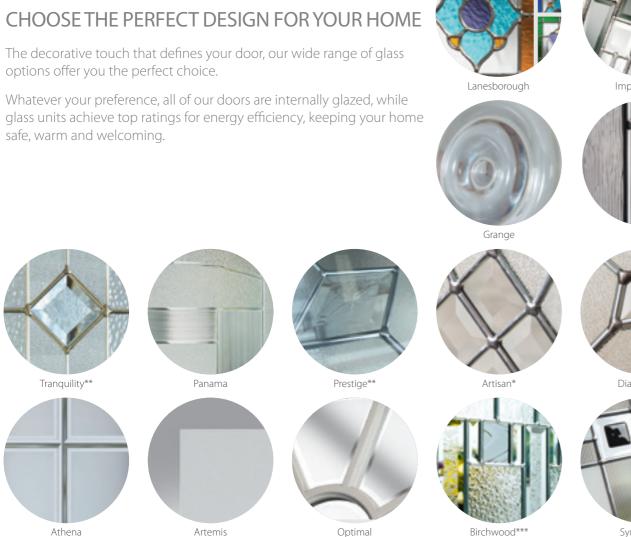

## **GLASS OPTIONS**

The decorative touch that defines your door, our wide range of glass options offer you the perfect choice.

Whatever your preference, all of our doors are internally glazed, while glass units achieve top ratings for energy efficiency, keeping your home safe, warm and welcoming.

## **OBSCURE GLASS OPTIONS**

## PRIVACY FOR YOUR HOME

A choice of designs, our range of etched glass adds a touch of style, elegance and privacy to your home.

\* Clear Bevels \*\* Textured Bevels \*\*\* Mixture of Clear and Textured Bevels. Door styles are also available with fully clear or obscure double glazed options, as shown above Please note double glazed options, do not come as laminated / SBD as standard unless specified.