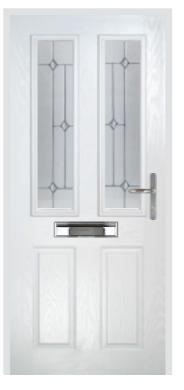

## CARNOUSTIE, BIRKDALE & PENINA

Style:CarnoustieColour:BlackGlass:ArtisanHardware:Gold

Style:CarnoustieColour:BlueGlass:Lanesborough\* BlueHardware:White

Style:CarnoustieColour:GreenGlass:ImpressionHardware:Chrome

Style:CarnoustieColour:RedGlass:BirchwoodHardware:Black

Style:CarnoustieColour:RosewoodGlass:PrestigeHardware:Gold

Style:CarnoustieColour:WhiteGlass:DiamonteHardware:Chrome