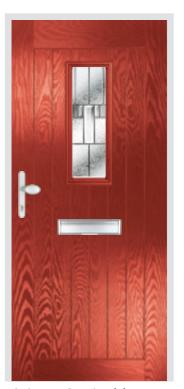

## SUNNINGDALE

Style: Colour: Sunningdale Black Prestige Glass: Hardware: White

Style: Sunningdale Colour: Azure Glass: Impression Hardware: Chrome lever pad

Sunningdale Chartwell Green Style: Colour: Glass: Artemis Hardware: Black lever pad

Sunningdale Style: Colour: Bolero Glass: Birchwood Hardware: Satin lever pad

Sunningdale Style: Mulberry Colour: Glass: Tranquility Hardware: Gold

Sunningdale Style: Colour: Stormy Seas Diamonte Glass: Hardware: Gold