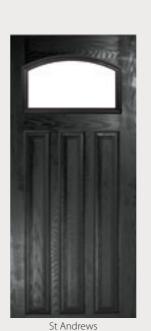

## ST ANDREWS

Style: St Andrews Colour: Black Glass: Impression Hardware: Gold

Style: St Andrews Colour: Wedgewood Glass: Artemis Hardware: Chrome lever pad

Style: St Andrews Colour: Olive Grove Glass: Lanesborough Green Hardware: Chrome

St Andrews Style: Colour: Red Glass: Tranquility Hardware: Black lever pad

Style: St Andrews Colour: Rosewood Glass: Lanesborough Amber Hardware: Gold

Style: St Andrews Colour: White Glass: Panama Hardware: Satin lever pad

## **ST ANDREWS**

Reminiscent of the door styles of the 1930's, the St Andrews door is available as a solid door option as well as a glazed version.

\* Please note that glazing cassettes on this style of door have visible screw caps (unlike all other styles in the range).