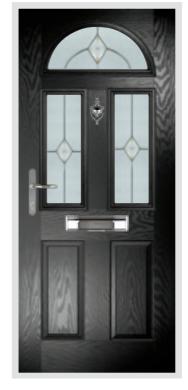

## GLENEAGLES

Style:GleneaglesColour:BlackGlass:ArtemisHardware:White

Style:GleneaglesColour:BlueGlass:ImpressionHardware:Chrome lever pad

Style:GleneaglesColour:GreenGlass:BirchwoodHardware:Black lever pad

Style:GleneaglesColour:RedGlass:SynergyHardware:Satin lever pad

Style:GleneaglesColour:Slate GreyGlass:PanamaHardware:Gold

Style:GleneaglesColour:WhiteGlass:ArtemisHardware:Gold