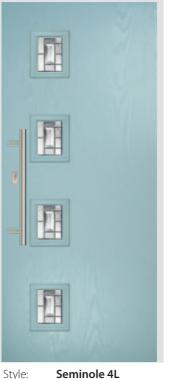

Style: Seminole 3C Colour: Citrine Birchwood Glass: Hardware: Stainless Steel 550mm Pull Bar

Style: Seminole 4L Colour: Wedgewood Birchwood Glass: Hardware: Stainless Steel 720mm Pull Bar

Seminole 4L Style: Colour: Very Berry Tranquility Glass: Pull Bar