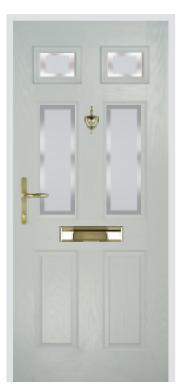

## CARNOUSTIE, BIRKDALE & PENINA

Style:CarnoustieColour:BlackGlass:ArtisanHardware:Gold

Style:CarnoustieColour:BlueGlass:Lanesborough\* BlueHardware:White

Style:CarnoustieColour:GreenGlass:ImpressionHardware:Chrome

Style:CarnoustieColour:RedGlass:BirchwoodHardware:Black

Style:CarnoustieColour:RosewoodGlass:PrestigeHardware:Gold

Style:CarnoustieColour:WhiteGlass:DiamonteHardware:Chrome

## CARNOUSTIE, BIRKDALE & PENINA\*

Our most popular composite door optio of three glazing styles.