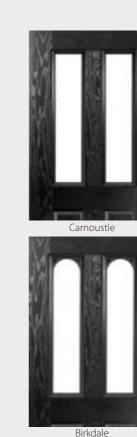

## CARNOUSTIE, BIRKDALE & PENINA

Style:CarnoustieColour:BlackGlass:ArtisanHardware:Gold

Style:CarnoustieColour:BlueGlass:Lanesborough\* BlueHardware:White

Style:CarnoustieColour:GreenGlass:ImpressionHardware:Chrome

## CARNOUSTIE, BIRKDALE & PENINA\*

Our most popular composite door optio of three glazing styles.

## Our most popular composite door option which is now available in a choice

Turnberry

Turnberry Grid, Gridlite