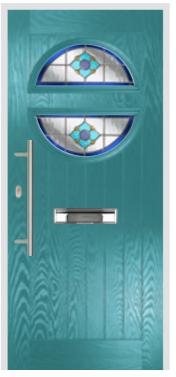

## BELFRY

Unlike other 'cottage' doors in the market, the Belfry has a unique 'offset etched' detailing and comes in two glazing styles.

Style: Belfry Colour: Anthracite Glass: Grange Hardware: Chrome

Style: Belfry 3 Colour: Red Glass: Tranquility Hardware: Satin lever pad

Style: Belfry Colour: California Glass: Artemis Hardware: Chrome lever pad

Style: Belfry 3 Colour: Moonshine Glass: Grange Hardware: Gold

Style: Colour: Glass:

Belfry Diabĺo Tranquility Hardware: Black lever pad