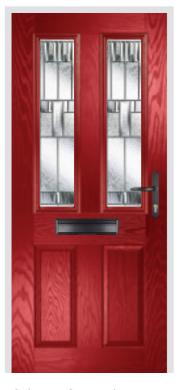

## CARNOUSTIE, BIRKDALE & PENINA

Style:CarnoustieColour:BlackGlass:ArtisanHardware:Gold

Style:CarnoustieColour:BlueGlass:Lanesborough\* BlueHardware:White

Style:CarnoustieColour:GreenGlass:ImpressionHardware:Chrome

Style:CarnoustieColour:RedGlass:BirchwoodHardware:Black

Style:CarnoustieColour:RosewoodGlass:PrestigeHardware:Gold

Style:CarnoustieColour:WhiteGlass:DiamonteHardware:Chrome