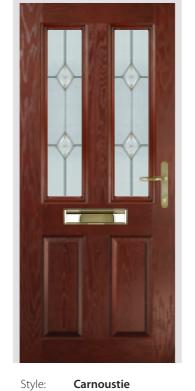

## CARNOUSTIE, BIRKDALE & PENINA

Style:CarnoustieColour:BlackGlass:ArtisanHardware:Gold

Style:CarnoustieColour:BlueGlass:Lanesborough\* BlueHardware:White

Style:CarnoustieColour:GreenGlass:ImpressionHardware:Chrome

Style:CarnoustieColour:RedGlass:BirchwoodHardware:Black

Style:CarnoustieColour:RosewoodGlass:PrestigeHardware:Gold

Style:CarnoustieColour:WhiteGlass:DiamonteHardware:Chrome