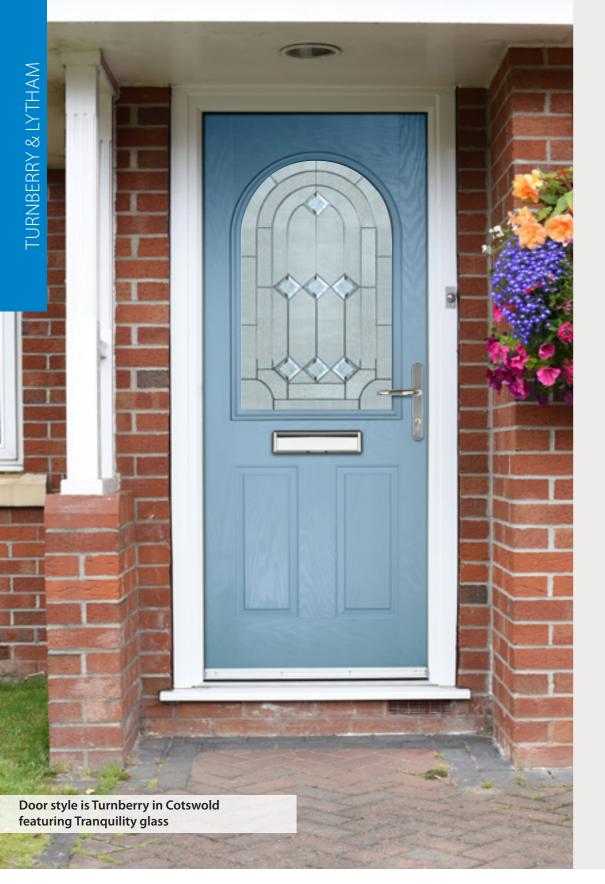

## **TURNBERRY & LYTHAM**

The large glazed area of the Turnberry and Lytham lets light flood through both can also be enhanced with the Gridlite option.

Style: Colour: Turnberry Black Glass: Impression Hardware: Chrome

Turnberry

Blue

Style:

Colour:

Glass:

Tranquility Hardware: Chrome

Style: Colour: Glass: Hardware: Gold

Turnberry Green Birchwood