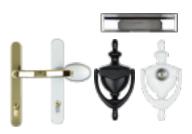

## HANDLES, HARDWARE & DOOR FURNITURE

Your door handle is the part of your new door that you'll touch each and every day. Your letter plate, choice of knocker, all come together to put the all-important finishing touches to your new door.

Whether you're designing a contemporary, bold, statement door, or recreating the timeless charm of a period installation, we can offer you the perfect choice of lever, pad lever, heritage or contemporary pull handles available in white, gold, chrome black and satin finishes.

We also offer a Long Lever easier to grip Handle (3rd column above) which offers a greater, smooth action and low operating forces required to operate handle. The ample lever-to-door surface clearance option, are Compliant with Document M of the The Disability Discrimination Act (DDA), which states that the door handle needs to be able to be operated one handled without tightly grasping or any twist on the wrist. Stainless steel options are available, for ultimate corrosion resistance which come with a 10 year guarantee. These are shown in the 1st column above. Standard Black and White Zinc / Aluminium hardware is also covered with a 10 year guarantee. Appearance and finish on hardware is subject to change. Also please take into account that the product photography may slightly differ from the physical item in terms of color, due to lighting during photo shoot and the print reproduction process.

### **9** Door furniture

Define your style with a choice of handles, letter-plates, door knockers and spy holes available in satin, white, gold, chrome and black finishes. See page 45 for more details.