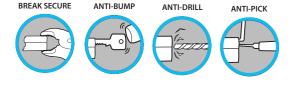

anti-lift, anti-drill and anti-pick locking cylinders that meet and exceed all current building standards including PAS24:2016, because your security and that of your home and family matters.

High security door cylinder Anti-bump, anti-drill, anti-pick and anti-snap Kitemarked cylinder lock options available.

Reinforcement and thickening of door frame The use of reinforcements and local thickening of the door frame provide a stronger fix and improved hardware retention and screw through-pull, locking the sash and frame firmly together.

- SS312 Sold Secure Diamond Grade
- 3 Star British Kitemark TS007:2014 (KM 586153)
- Anti snap technology
- Pick, Drill & Bump Resistant
- Polished Chrome/Brass or Matt Brass options
- Trap Pins for advance pick resistance
- Anti-drill pins
- Double, and thumbturn formats available
- Multiple keys per cylinder
- Keyed alike key/key pairs are available
- Master keying on request