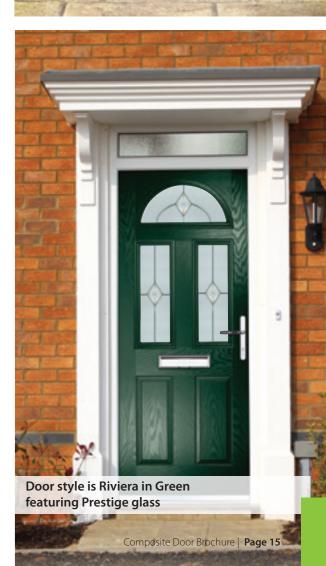

Style: Lytham Grid Colour: White Glass: Optimal Hardware: Black

A traditional favourite with just a hint of modern, the Riviera is also available in Portrush and Sunburst options as shown

\*Glass styles available for the Sunburst are, Clear, Satin, Minster, Stippolyte and Costswold - See page 44

Style: Riviera Colour: Black Glass: Prestige Hardware: Chrome

Riviera

Portrush

Sunburst\*

| Style:    | Riviera         |
|-----------|-----------------|
| Colour:   | Clotted Cream   |
| Glass:    | Artemis         |
| Hardware: | Black lever pad |