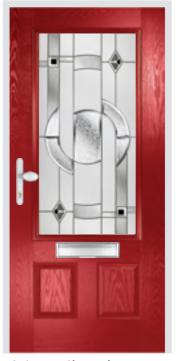

## CARNOUSTIE, BIRKDALE & PENINA

Style:CarnoustieColour:BlackGlass:ArtisanHardware:Gold

Style:CarnoustieColour:BlueGlass:Lanesborough\* BlueHardware:White

Style:CarnoustieColour:GreenGlass:ImpressionHardware:Chrome

Style:CarnoustieColour:RedGlass:BirchwoodHardware:Black

Style:CarnoustieColour:RosewoodGlass:PrestigeHardware:Gold

Style:CarnoustieColour:WhiteGlass:DiamonteHardware:Chrome