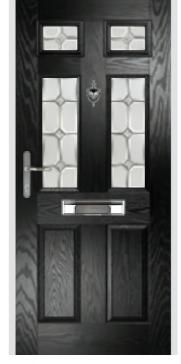

## CARNOUSTIE, BIRKDALE & PENINA

Style:CarnoustieColour:BlackGlass:ArtisanHardware:Gold

Style:CarnoustieColour:BlueGlass:Lanesborough\* BlueHardware:White

Style:CarnoustieColour:GreenGlass:ImpressionHardware:Chrome

Style:CarnoustieColour:RedGlass:BirchwoodHardware:Black

Style:CarnoustieColour:RosewoodGlass:PrestigeHardware:Gold

Style:CarnoustieColour:WhiteGlass:DiamonteHardware:Chrome