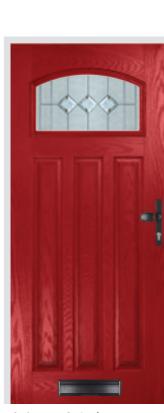

## CARNOUSTIE, BIRKDALE & PENINA

Style:CarnoustieColour:BlackGlass:ArtisanHardware:Gold

Style:CarnoustieColour:BlueGlass:Lanesborough\* BlueHardware:White

Style:CarnoustieColour:GreenGlass:ImpressionHardware:Chrome

Style:CarnoustieColour:RedGlass:BirchwoodHardware:Black

Style:CarnoustieColour:RosewoodGlass:PrestigeHardware:Gold

Style:CarnoustieColour:WhiteGlass:DiamonteHardware:Chrome