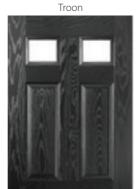

## TROON, MUIRFIELD & COLONIAL

A traditional six panel design gives the Classical interest and detail, while colonial or top-light only options give you a strong sense of privacy and security.

Style: Troon Black Colour: Glass: Impression Hardware: Chrome

Style: Troon Colour: Diablo Birchwood Glass: Hardware: Satin lever pad

Style: Troon Mulberry Colour: Glass: Hardware: White

Troon Colour: Rosewood Glass: Prestige Hardware: Gold

Lanesborough Blue

Style: Colour: Glass: Hardware: Gold

Troon Agate Grey Artemis

Style: Troon Colour: White Glass: Diamonte Hardware: Black lever pad