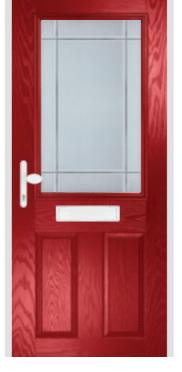

## CARNOUSTIE, BIRKDALE & PENINA

Style:CarnoustieColour:BlackGlass:ArtisanHardware:Gold

Style:CarnoustieColour:BlueGlass:Lanesborough\* BlueHardware:White

Style:CarnoustieColour:GreenGlass:ImpressionHardware:Chrome

Style:CarnoustieColour:RedGlass:BirchwoodHardware:Black

Style:CarnoustieColour:RosewoodGlass:PrestigeHardware:Gold

Style:CarnoustieColour:WhiteGlass:DiamonteHardware:Chrome