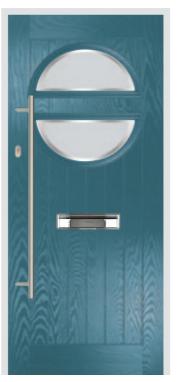

## Our most popular composite door option which is now available in a choice

Turnberry

Turnberry Grid, Gridlite

## **TURNBERRY & LYTHAM**

The large glazed area of the Turnberry and Lytham lets light flood through both can also be enhanced with the Gridlite option.

Style: Colour: Turnberry Black Glass: Impression Hardware: Chrome

| Style:    | Lytham          |
|-----------|-----------------|
| Colour:   | Red             |
| Glass:    | Athena          |
| Hardware: | White lever pad |

Style: Lytham Golden Oak Colour: Glass: Impression Hardware: Gold

Turnberry

Blue

Style:

Colour:

Glass:

Tranquility Hardware: Chrome

Style: Colour: Glass: Hardware: Gold

Turnberry Green Birchwood

Style: Lytham Grid Colour: White Glass: Optimal Hardware: Black

A traditional favourite with just a hint of modern, the Riviera is also available in Portrush and Sunburst options as shown

\*Glass styles available for the Sunburst are, Clear, Satin, Minster, Stippolyte and Costswold - See page 44