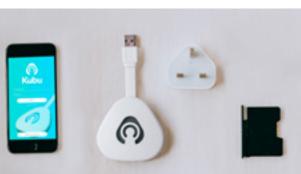

## **KUBU EQUIPPED** DOORS

How many times have you thought...have I locked my door? We've all been there!

### With Kubu you'll never have to worry if your door is unlocked again.

Kubu uses smart and simple technology to monitor your lock in real time. You'll be able to check the status of your door no matter where you are, at any time of the day, right from the Kubu app on your phone.

Kubu

Download the app

Door Module Home Hub

### Kubu Equipped Doors

To activate your Kubu Equipped Door Lock and make it smart, you will need to purchase your Kubu Smart Kit from www.kubu-home.com

Once your Kubu Home Hub arrives

- 1 Simply follow the QuickStart guide that comes with the Kubu Smart Kit in order to get set up.
- 2 During set up you will be prompted to enter a door reference code, this is on the dummy module that is within the Kubu lock smart activation slot.