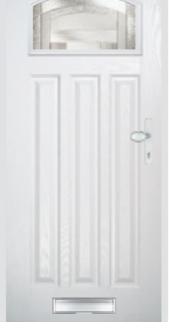

## ST ANDREWS

Style: St Andrews Colour: Black Glass: Impression Hardware: Gold

Style: St Andrews Colour: Wedgewood Glass: Artemis Hardware: Chrome lever pad

Style: St Andrews Colour: Olive Grove Glass: Lanesborough Green Hardware: Chrome

St Andrews Style: Colour: Red Glass: Tranquility Hardware: Black lever pad

Style: St Andrews Colour: Rosewood Glass: Lanesborough Amber Hardware: Gold

Style: St Andrews Colour: White Glass: Panama Hardware: Satin lever pad

## **ST ANDREWS**

Reminiscent of the door styles of the 1930's, the St Andrews door is available as a solid door option as well as a glazed version.

\* Please note that glazing cassettes on this style of door have visible screw caps (unlike all other styles in the range).