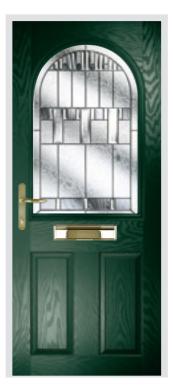

Style: Riviera Colour: Black Glass: Prestige Hardware: Chrome

Riviera

Portrush

Sunburst\*

| Style:    | Riviera         |
|-----------|-----------------|
| Colour:   | Clotted Cream   |
| Glass:    | Artemis         |
| Hardware: | Black lever pad |

Style: Riviera Colour: Blue Glass: Impression Hardware: Chrome lever pad

Riviera Colour: Rosewood Glass: Birchwood Hardware: Gold

Style: Colour: Glass: Hardware: White

Riviera Azure Lanesborough Green

Style: Riviera Colour: White Glass: Diamonte Hardware: Satin lever pad