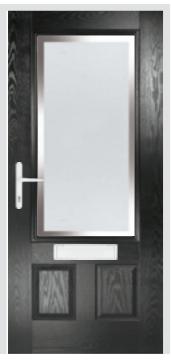

## **TURNBERRY & LYTHAM**

The large glazed area of the Turnberry and Lytham lets light flood through both can also be enhanced with the Gridlite option.

Style: Colour: Turnberry Black Glass: Impression Hardware: Chrome

| Style:    | Lytham          |
|-----------|-----------------|
| Colour:   | Red             |
| Glass:    | Athena          |
| Hardware: | White lever pad |

Style: Lytham Golden Oak Colour: Glass: Impression Hardware: Gold