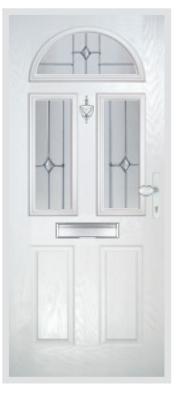

## CARNOUSTIE, BIRKDALE & PENINA

Style:CarnoustieColour:BlackGlass:ArtisanHardware:Gold

Style:CarnoustieColour:BlueGlass:Lanesborough\* BlueHardware:White

Style:CarnoustieColour:GreenGlass:ImpressionHardware:Chrome

Style:CarnoustieColour:RedGlass:BirchwoodHardware:Black

Style:CarnoustieColour:RosewoodGlass:PrestigeHardware:Gold

Style:CarnoustieColour:WhiteGlass:DiamonteHardware:Chrome