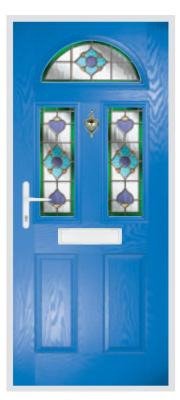

## ST ANDREWS

Style: St Andrews Colour: Black Glass: Impression Hardware: Gold

Style: St Andrews Colour: Wedgewood Glass: Artemis Hardware: Chrome lever pad

Style: St Andrews Colour: Olive Grove Glass: Lanesborough Green Hardware: Chrome

St Andrews Style: Colour: Red Glass: Tranquility Hardware: Black lever pad

Style: St Andrews Colour: Rosewood Glass: Lanesborough Amber Hardware: Gold

Style: St Andrews Colour: White Glass: Panama Hardware: Satin lever pad