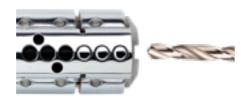

High security door cylinder Anti-bump, anti-drill, anti-pick and anti-snap Kitemarked cylinder lock options available.

Reinforcement and thickening of door frame The use of reinforcements and local thickening of the door frame provide a stronger fix and improved hardware retention and screw through-pull, locking the sash and frame firmly together.

## Anti drill

### Anti screwdriver