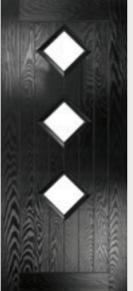

## BELFRY

Unlike other 'cottage' doors in the market, the Belfry has a unique 'offset etched' detailing and comes in two glazing styles.

Style: Belfry Colour: Anthracite Glass: Grange Hardware: Chrome

Style: Belfry 3 Colour: Red Glass: Tranquility Hardware: Satin lever pad

Style: Belfry Colour: California Glass: Artemis Hardware: Chrome lever pad

Style: Belfry 3 Colour: Moonshine Glass: Grange Hardware: Gold

Style: Colour: Glass:

Belfry Diabĺo Tranquility Hardware: Black lever pad

Belfry 3 Style: Clotted Cream Colour: Lanesborough Glass: Hardware: Gold