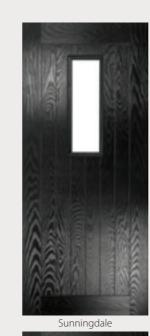

## SUNNINGDALE

Style: Colour: Sunningdale Black Prestige Glass: Hardware: White

Style: Sunningdale Colour: Azure Glass: Impression Hardware: Chrome lever pad

Sunningdale Chartwell Green Style: Colour: Glass: Artemis Hardware: Black lever pad

## SUNNINGDALE

The Sunningdale is available with a wide range of glass designs.

Belfry3