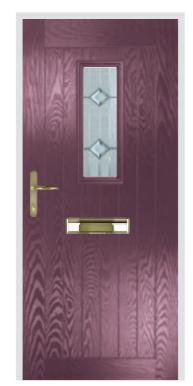

## TROON, MUIRFIELD & COLONIAL

A traditional six panel design gives the Classical interest and detail, while colonial or top-light only options give you a strong sense of privacy and security.

Style: Troon Black Colour: Glass: Impression Hardware: Chrome

Style: Troon Colour: Diablo Birchwood Glass: Hardware: Satin lever pad

Style: Troon Mulberry Colour: Glass: Hardware: White

Troon Colour: Rosewood Glass: Prestige Hardware: Gold

Lanesborough Blue

Style: Colour: Glass: Hardware: Gold

Troon Agate Grey Artemis

Style: Troon Colour: White Glass: Diamonte Hardware: Black lever pad