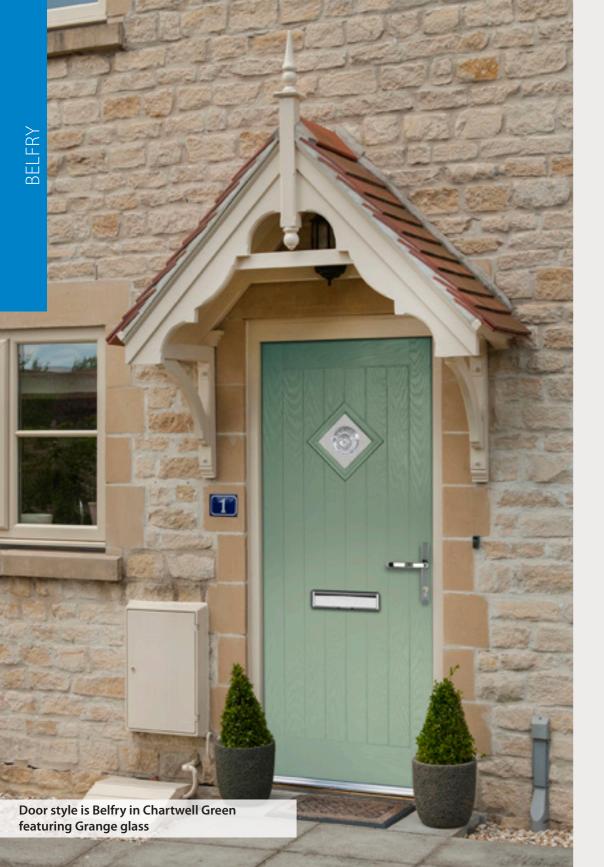

## BELFRY

Unlike other 'cottage' doors in the market, the Belfry has a unique 'offset etched' detailing and comes in two glazing styles.

Style: Belfry Colour: Anthracite Glass: Grange Hardware: Chrome

Style: Belfry 3 Colour: Red Glass: Tranquility Hardware: Satin lever pad

Style: Belfry Colour: California Glass: Artemis Hardware: Chrome lever pad

Style: Belfry 3 Colour: Moonshine Glass: Grange Hardware: Gold

Style: Colour: Glass:

Belfry Diabĺo Tranquility Hardware: Black lever pad

Belfry 3 Style: Clotted Cream Colour: Lanesborough Glass: Hardware: Gold