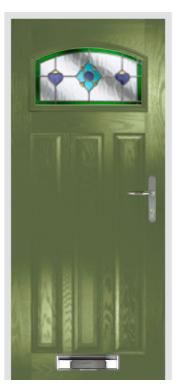

## GLENEAGLES

Style:GleneaglesColour:BlackGlass:ArtemisHardware:White

Style:GleneaglesColour:BlueGlass:ImpressionHardware:Chrome lever pad

Style:GleneaglesColour:GreenGlass:BirchwoodHardware:Black lever pad

Style:GleneaglesColour:RedGlass:SynergyHardware:Satin lever pad

Style:GleneaglesColour:Slate GreyGlass:PanamaHardware:Gold

Style:GleneaglesColour:WhiteGlass:ArtemisHardware:Gold