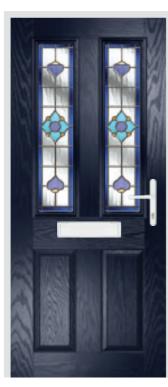

## CARNOUSTIE, BIRKDALE & PENINA

Style:CarnoustieColour:BlackGlass:ArtisanHardware:Gold

Style:CarnoustieColour:BlueGlass:Lanesborough\* BlueHardware:White

Style:CarnoustieColour:GreenGlass:ImpressionHardware:Chrome

Style:CarnoustieColour:RedGlass:BirchwoodHardware:Black

Style:CarnoustieColour:RosewoodGlass:PrestigeHardware:Gold

Style:CarnoustieColour:WhiteGlass:DiamonteHardware:Chrome