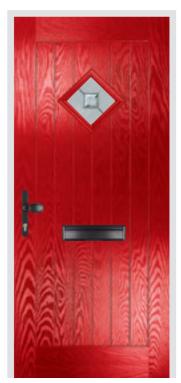

## CARNOUSTIE, BIRKDALE & PENINA

Style:CarnoustieColour:BlackGlass:ArtisanHardware:Gold

Style:CarnoustieColour:BlueGlass:Lanesborough\* BlueHardware:White

Style:CarnoustieColour:GreenGlass:ImpressionHardware:Chrome

Style:CarnoustieColour:RedGlass:BirchwoodHardware:Black

Style:CarnoustieColour:RosewoodGlass:PrestigeHardware:Gold

Style:CarnoustieColour:WhiteGlass:DiamonteHardware:Chrome