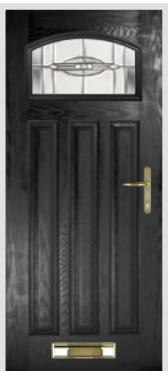

## TROON, MUIRFIELD & COLONIAL

A traditional six panel design gives the Classical interest and detail, while colonial or top-light only options give you a strong sense of privacy and security.

Style: Troon Black Colour: Glass: Impression Hardware: Chrome

Style: Troon Colour: Diablo Birchwood Glass: Hardware: Satin lever pad

Style: Troon Mulberry Colour: Glass: Hardware: White

Troon Colour: Rosewood Glass: Prestige Hardware: Gold

Lanesborough Blue

Style: Colour: Glass: Hardware: Gold

Troon Agate Grey Artemis

Style: Troon Colour: White Glass: Diamonte Hardware: Black lever pad