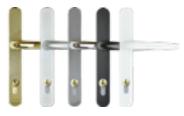

## HANDLES, HARDWARE & DOOR FURNITURE

Your door handle is the part of your new door that you'll touch each and every day. Your letter plate, choice of knocker, all come together to put the all-important finishing touches to your new door.

Whether you're designing a contemporary, bold, statement door, or recreating the timeless charm of a period installation, we can offer you the perfect choice of lever, pad lever, heritage or contemporary pull handles available in white, gold, chrome black and satin finishes.

We also offer a Long Lever easier to grip Handle (3rd column above) which offers a greater, smooth action and low operating forces required to operate handle. The ample lever-to-door surface clearance option, are Compliant with Document M of the The Disability Discrimination Act (DDA), which states that the door handle needs to be able to be operated one handled without tightly grasping or any twist on the wrist. Stainless steel options are available, for ultimate corrosion resistance which come with a 10 year guarantee. These are shown in the 1st column above. Standard Black and White Zinc / Aluminium hardware is also covered with a 10 year guarantee. Appearance and finish on hardware is subject to change. Also please take into account that the product photography may slightly differ from the physical item in terms of color, due to lighting during photo shoot and the print reproduction process.