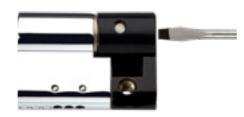

## SECURITY LOCKED IN... INTRUDERS LOCKED OUT.

Our Thumbturn operation is specially designed to beat the wire bypass entry threat associated with standard thumbturn locks. Document Q building regulations and PAS24 compliant design.