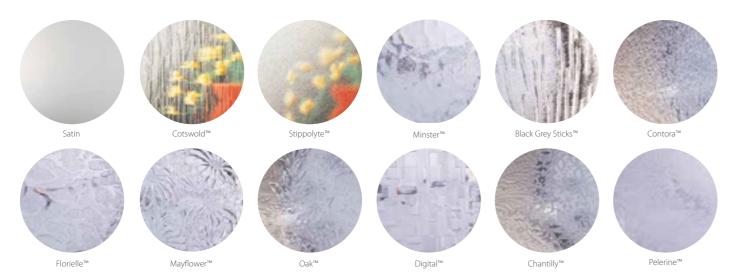

## **OBSCURE GLASS OPTIONS**

## PRIVACY FOR YOUR HOME

A choice of designs, our range of etched glass adds a touch of style, elegance and privacy to your home.

\* Clear Bevels \*\* Textured Bevels \*\*\* Mixture of Clear and Textured Bevels. Door styles are also available with fully clear or obscure double glazed options, as shown above Please note double glazed options, do not come as laminated / SBD as standard unless specified.