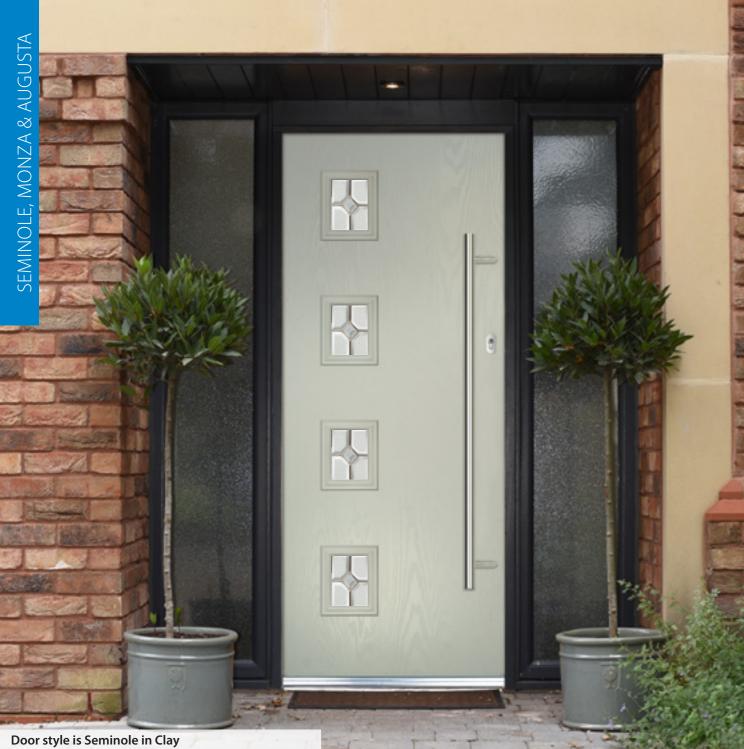

Style: Seminole 3C Colour: Citrine Birchwood Glass: Hardware: Stainless Steel 550mm Pull Bar

Style: Seminole 4L Colour: Wedgewood Birchwood Glass: Hardware: Stainless Steel 720mm Pull Bar

Seminole 4L Style: Colour: Very Berry Tranquility Glass: Pull Bar

 $\diamond$ 

\* Indicative lock position only, Kubu Smart Technology not available on this range.

Seminole 3C Cotswold Impression Hardware: Stainless Steel 720mm Pull Bar

Style: Colour: Glass:

Seminole 3C Florida Artemis Hardware: Stainless Steel 1400mm Pull Bar

Hardware: Stainless Steel 1400mm

Seminole 4C Style: Colour: Twilight Glass: Artemis Hardware: Stainless Steel 720mm Pull Bar