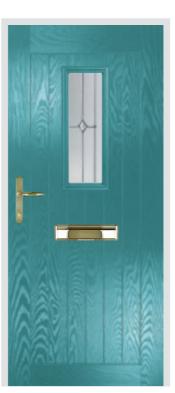

## TROON, MUIRFIELD & COLONIAL

A traditional six panel design gives the Classical interest and detail, while colonial or top-light only options give you a strong sense of privacy and security.

Style: Troon Black Colour: Glass: Impression Hardware: Chrome

Style: Troon Colour: Diablo Birchwood Glass: Hardware: Satin lever pad

Style: Troon Mulberry Colour: Glass: Hardware: White

Troon Colour: Rosewood Glass: Prestige Hardware: Gold

Lanesborough Blue

Style: Colour: Glass: Hardware: Gold

Troon Agate Grey Artemis

Style: Troon Colour: White Glass: Diamonte Hardware: Black lever pad