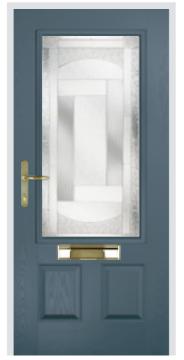

## **TURNBERRY & LYTHAM**

The large glazed area of the Turnberry and Lytham lets light flood through both can also be enhanced with the Gridlite option.

Style: Colour: Turnberry Black Glass: Impression Hardware: Chrome