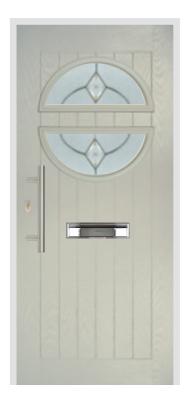

## BELFRY

Unlike other 'cottage' doors in the market, the Belfry has a unique 'offset etched' detailing and comes in two glazing styles.

Style: Belfry Colour: Anthracite Glass: Grange Hardware: Chrome

Style: Belfry 3 Colour: Red Glass: Tranquility Hardware: Satin lever pad

Style: Belfry Colour: California Glass: Artemis Hardware: Chrome lever pad

Style: Belfry 3 Colour: Moonshine Glass: Grange Hardware: Gold

Style: Colour: Glass:

Belfry Diabĺo Tranquility Hardware: Black lever pad