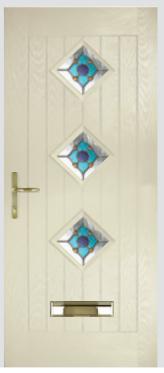

## ST ANDREWS

Style: St Andrews Colour: Black Glass: Impression Hardware: Gold

Style: St Andrews Colour: Wedgewood Glass: Artemis Hardware: Chrome lever pad

Style: St Andrews Colour: Olive Grove Glass: Lanesborough Green Hardware: Chrome

St Andrews Style: Colour: Red Glass: Tranquility Hardware: Black lever pad

Style: St Andrews Colour: Rosewood Glass: Lanesborough Amber Hardware: Gold

Style: St Andrews Colour: White Glass: Panama Hardware: Satin lever pad