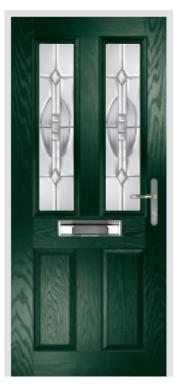

## CARNOUSTIE, BIRKDALE & PENINA

Style:CarnoustieColour:BlackGlass:ArtisanHardware:Gold

Style:CarnoustieColour:BlueGlass:Lanesborough\* BlueHardware:White

Style:CarnoustieColour:GreenGlass:ImpressionHardware:Chrome

Style:CarnoustieColour:RedGlass:BirchwoodHardware:Black

Style:CarnoustieColour:RosewoodGlass:PrestigeHardware:Gold

Style:CarnoustieColour:WhiteGlass:DiamonteHardware:Chrome