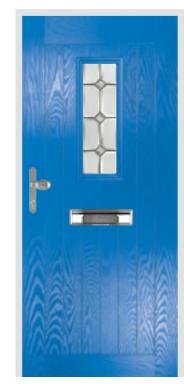

Style: Riviera Colour: Black Glass: Prestige Hardware: Chrome

Riviera

Portrush

Sunburst\*

| Style:    | Riviera         |
|-----------|-----------------|
| Colour:   | Clotted Cream   |
| Glass:    | Artemis         |
| Hardware: | Black lever pad |

Style: Riviera Colour: Blue Glass: Impression Hardware: Chrome lever pad

Riviera Colour: Rosewood Glass: Birchwood Hardware: Gold

Style: Colour: Glass: Hardware: White

Riviera Azure Lanesborough Green

Style: Riviera Colour: White Glass: Diamonte Hardware: Satin lever pad