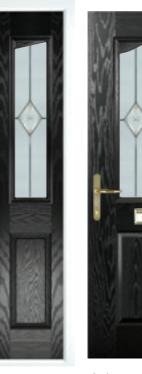

## BELFRY

Unlike other 'cottage' doors in the market, the Belfry has a unique 'offset etched' detailing and comes in two glazing styles.

Style: Belfry Colour: Anthracite Glass: Grange Hardware: Chrome

Style: Belfry 3 Colour: Red Glass: Tranquility Hardware: Satin lever pad

Style: Belfry Colour: California Glass: Artemis Hardware: Chrome lever pad

Style: Belfry 3 Colour: Moonshine Glass: Grange Hardware: Gold

Style: Colour: Glass:

Belfry Diabĺo Tranquility Hardware: Black lever pad