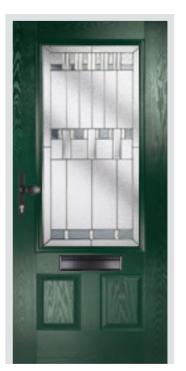

## BELFRY

Unlike other 'cottage' doors in the market, the Belfry has a unique 'offset etched' detailing and comes in two glazing styles.

Style: Belfry Colour: Anthracite Glass: Grange Hardware: Chrome

Style: Belfry 3 Colour: Red Glass: Tranquility Hardware: Satin lever pad