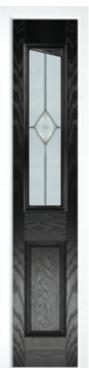

## BELFRY

Unlike other 'cottage' doors in the market, the Belfry has a unique 'offset etched' detailing and comes in two glazing styles.

Style: Belfry Colour: Anthracite Glass: Grange Hardware: Chrome

Style: Belfry 3 Colour: Red Glass: Tranquility Hardware: Satin lever pad

Style: Belfry Colour: California Glass: Artemis Hardware: Chrome lever pad

Style: Belfry 3 Colour: Moonshine Glass: Grange Hardware: Gold

Style: Colour: Glass:

Belfry Diabĺo Tranquility Hardware: Black lever pad