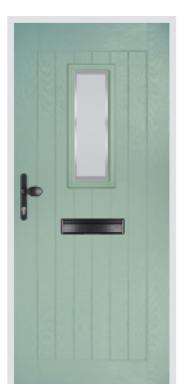

## ST ANDREWS

Style: St Andrews Colour: Black Glass: Impression Hardware: Gold

Style: St Andrews Colour: Wedgewood Glass: Artemis Hardware: Chrome lever pad

Style: St Andrews Colour: Olive Grove Glass: Lanesborough Green Hardware: Chrome

St Andrews Style: Colour: Red Glass: Tranquility Hardware: Black lever pad

Style: St Andrews Colour: Rosewood Glass: Lanesborough Amber Hardware: Gold

Style: St Andrews Colour: White Glass: Panama Hardware: Satin lever pad