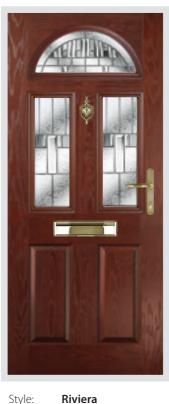

Style: Riviera Colour: Black Glass: Prestige Hardware: Chrome

Riviera

Portrush

Sunburst\*

| Style:    | Riviera         |
|-----------|-----------------|
| Colour:   | Clotted Cream   |
| Glass:    | Artemis         |
| Hardware: | Black lever pad |