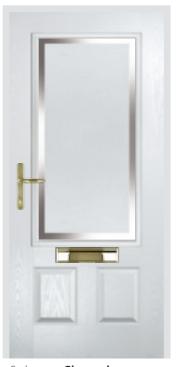

## ST ANDREWS

Style: St Andrews Colour: Black Glass: Impression Hardware: Gold

Style: St Andrews Colour: Wedgewood Glass: Artemis Hardware: Chrome lever pad

Style: St Andrews Colour: Olive Grove Glass: Lanesborough Green Hardware: Chrome

St Andrews Style: Colour: Red Glass: Tranquility Hardware: Black lever pad

Style: St Andrews Colour: Rosewood Glass: Lanesborough Amber Hardware: Gold

Style: St Andrews Colour: White Glass: Panama Hardware: Satin lever pad