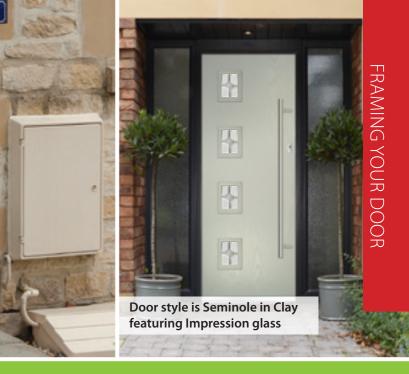

# FRAMING YOUR DOOR

The classic design of a white door frame against a solid door colour provides contrast, showing off your door but you can also choose subtle combinations, which will connect your door to the fabric of your home that surrounds it.

Choose from standard white, light oak or rosewood finishes or your individual colour choice.

and out.

Door style is Augusta in Cream White featuring Impression glass

Door style is Augusta Long in Golden Oak featuring Athena glass