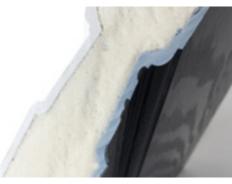

### Insulated thermally efficient core

Our doors are manufactured from a thermally efficient and tough high density polyurethane foam core. This has been specially developed to significantly reduce the transfer of heat, making our doors

almost 20 per cent better at keeping the warmth inside your home and your energy costs lower, than a traditional solid timber door.

### Sound insulation

The polyure than core offers great sound insulation, reducing outdoor noise by an average of 31dB.