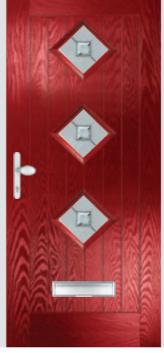

## CARNOUSTIE, BIRKDALE & PENINA

Style:CarnoustieColour:BlackGlass:ArtisanHardware:Gold

Style:CarnoustieColour:BlueGlass:Lanesborough\* BlueHardware:White

Style:CarnoustieColour:GreenGlass:ImpressionHardware:Chrome

Style:CarnoustieColour:RedGlass:BirchwoodHardware:Black

Style:CarnoustieColour:RosewoodGlass:PrestigeHardware:Gold

Style:CarnoustieColour:WhiteGlass:DiamonteHardware:Chrome