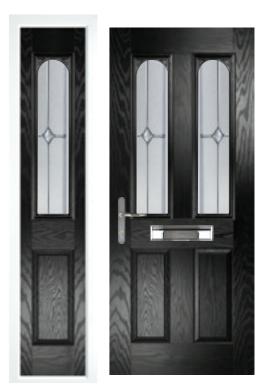

## **TURNBERRY & LYTHAM**

The large glazed area of the Turnberry and Lytham lets light flood through both can also be enhanced with the Gridlite option.

Style: Colour: Turnberry Black Glass: Impression Hardware: Chrome

| Style:    | Lytham          |
|-----------|-----------------|
| Colour:   | Red             |
| Glass:    | Athena          |
| Hardware: | White lever pad |

Style: Lytham Golden Oak Colour: Glass: Impression Hardware: Gold