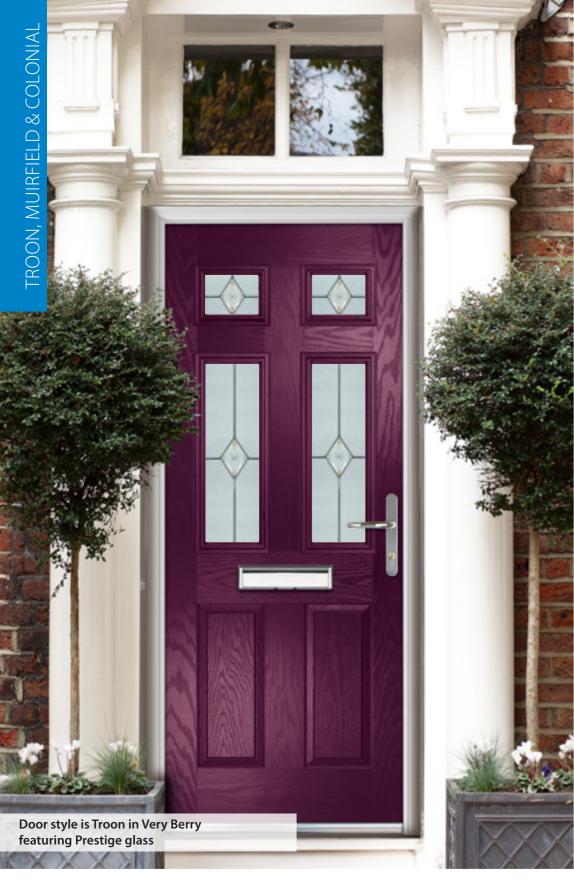

## TROON, MUIRFIELD & COLONIAL

A traditional six panel design gives the Classical interest and detail, while colonial or top-light only options give you a strong sense of privacy and security.

Style: Troon Black Colour: Glass: Impression Hardware: Chrome