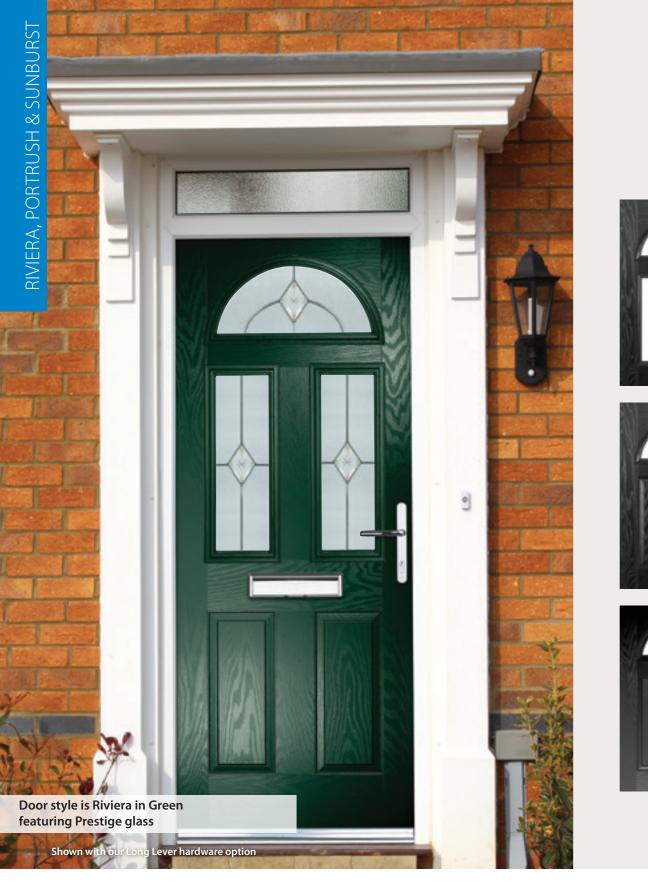

Style: Lytham Grid Colour: White Glass: Optimal Hardware: Black

A traditional favourite with just a hint of modern, the Riviera is also available in Portrush and Sunburst options as shown

\*Glass styles available for the Sunburst are, Clear, Satin, Minster, Stippolyte and Costswold - See page 44

Style: Riviera Colour: Black Glass: Prestige Hardware: Chrome

Riviera

Portrush

Sunburst\*

| Style:    | Riviera         |
|-----------|-----------------|
| Colour:   | Clotted Cream   |
| Glass:    | Artemis         |
| Hardware: | Black lever pad |