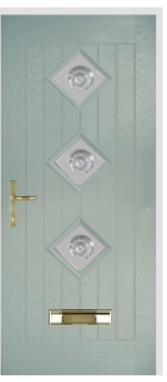

## SUNNINGDALE

Style: Colour: Sunningdale Black Prestige Glass: Hardware: White

Style: Sunningdale Colour: Azure Glass: Impression Hardware: Chrome lever pad

Sunningdale Chartwell Green Style: Colour: Glass: Artemis Hardware: Black lever pad

Sunningdale Style: Colour: Bolero Glass: Birchwood Hardware: Satin lever pad

Sunningdale Style: Mulberry Colour: Glass: Tranquility Hardware: Gold

Sunningdale Style: Colour: Stormy Seas Diamonte Glass: Hardware: Gold

## SUNNINGDALE

The Sunningdale is available with a wide range of glass designs.

Belfry3