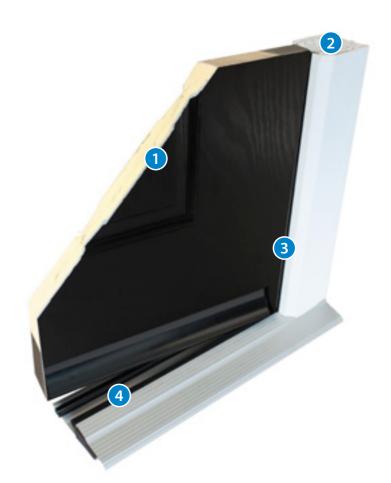

### 1 Foam core

High Density polyurethane foam core provides an insulating thermal barrier between warm air inside the home and cold air outside

### **3** High performance door gasket

High performance door gasket and adjustable door hinges deliver a firm and consistent compression between the door frame and sash, stopping draughts

2 Thermally efficient door frame Multi-chamber thermally efficient composite door frame