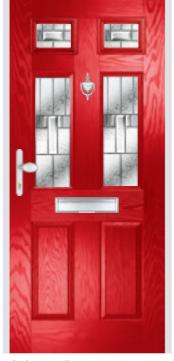

## CARNOUSTIE, BIRKDALE & PENINA

Style:CarnoustieColour:BlackGlass:ArtisanHardware:Gold

Style:CarnoustieColour:BlueGlass:Lanesborough\* BlueHardware:White

Style:CarnoustieColour:GreenGlass:ImpressionHardware:Chrome

Style:CarnoustieColour:RedGlass:BirchwoodHardware:Black

Style:CarnoustieColour:RosewoodGlass:PrestigeHardware:Gold

Style:CarnoustieColour:WhiteGlass:DiamonteHardware:Chrome