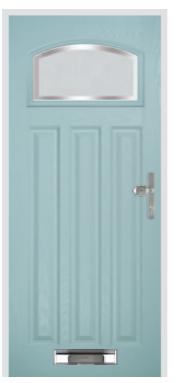

## ST ANDREWS

Style: St Andrews Colour: Black Glass: Impression Hardware: Gold

Style: St Andrews Colour: Wedgewood Glass: Artemis Hardware: Chrome lever pad

Style: St Andrews Colour: Olive Grove Glass: Lanesborough Green Hardware: Chrome

St Andrews Style: Colour: Red Glass: Tranquility Hardware: Black lever pad

Style: St Andrews Colour: Rosewood Glass: Lanesborough Amber Hardware: Gold

Style: St Andrews Colour: White Glass: Panama Hardware: Satin lever pad