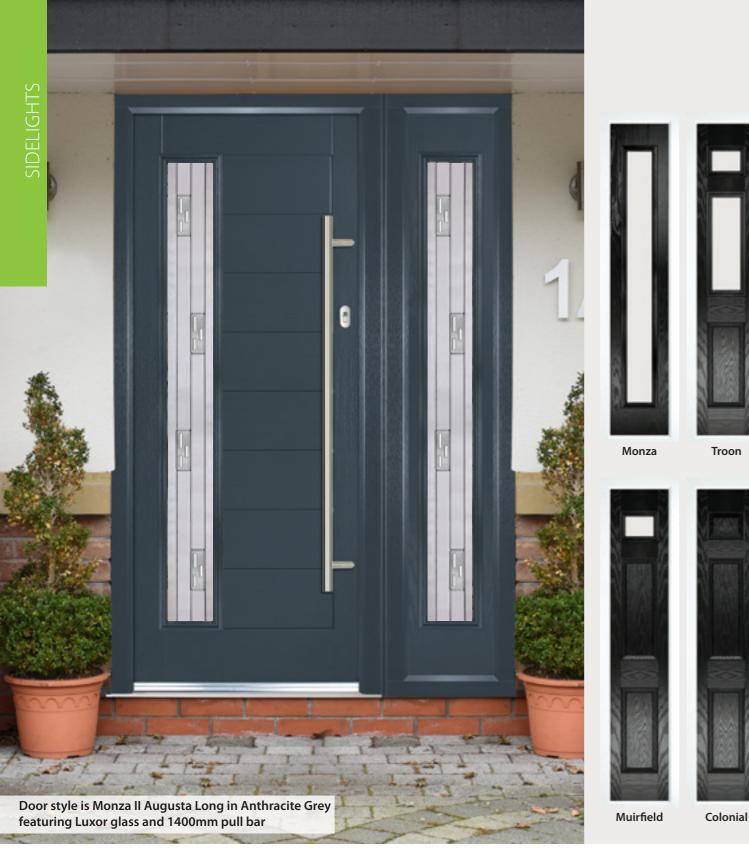

## SIDELIGHTS – MAKING MORE OF AN ENTRANCE

Sidelights make more of the entrance to your home. Carnoustie, Birkdale, Penina, Monza, Troon Muirfield and Solid also come with matching side lights. We also offer PVC-U frame side screens which can be manufactured to your individual design.

Style: Carnoustie side light with Lytham door Colour: Black Glass: Athena Hardware: Chrome

Troon

Style: Colour: Black Glass: Prestige Hardware: Gold

Page 38 | Composite Door Brochure

Style: Colour: Glass: Hardware: Chrome