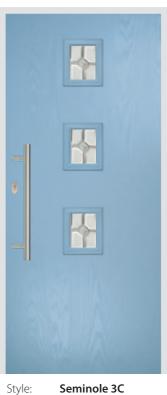

Style: Seminole 3C Colour: Citrine Birchwood Glass: Hardware: Stainless Steel 550mm Pull Bar

Style: Seminole 4L Colour: Wedgewood Birchwood Glass: Hardware: Stainless Steel 720mm Pull Bar

Seminole 4L Style: Colour: Very Berry Tranquility Glass: Pull Bar