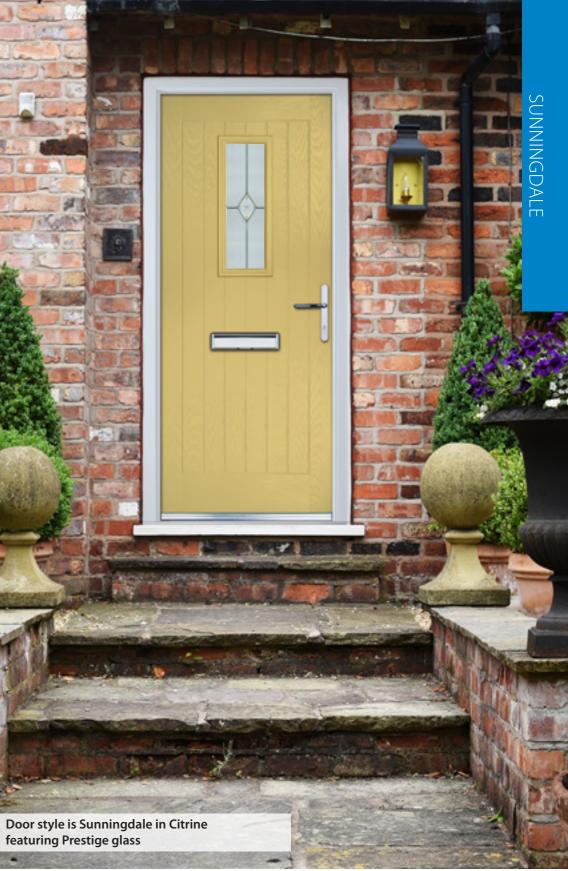

## SUNNINGDALE

Style: Colour: Sunningdale Black Prestige Glass: Hardware: White

Style: Sunningdale Colour: Azure Glass: Impression Hardware: Chrome lever pad

Sunningdale Chartwell Green Style: Colour: Glass: Artemis Hardware: Black lever pad

Sunningdale Style: Colour: Bolero Glass: Birchwood Hardware: Satin lever pad

Sunningdale Style: Mulberry Colour: Glass: Tranquility Hardware: Gold

Sunningdale Style: Colour: Stormy Seas Diamonte Glass: Hardware: Gold

## SUNNINGDALE

The Sunningdale is available with a wide range of glass designs.

Belfry3