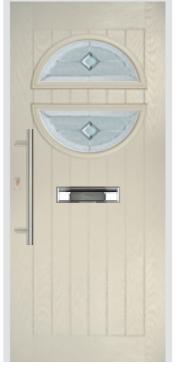

## BELFRY

Unlike other 'cottage' doors in the market, the Belfry has a unique 'offset etched' detailing and comes in two glazing styles.

Style: Belfry Colour: Anthracite Glass: Grange Hardware: Chrome

Style: Belfry 3 Colour: Red Glass: Tranquility Hardware: Satin lever pad

Style: Belfry Colour: California Glass: Artemis Hardware: Chrome lever pad

Style: Belfry 3 Colour: Moonshine Glass: Grange Hardware: Gold

Style: Colour: Glass:

Belfry Diabĺo Tranquility Hardware: Black lever pad

Belfry 3 Style: Clotted Cream Colour: Lanesborough Glass: Hardware: Gold