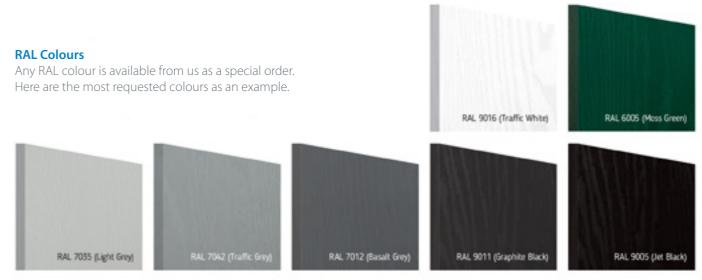

### Colour choice

Choose from 8 standard -colour finishes or a choice of 38 premium colour options, making the colour choice for your home as individual as you are.

## DOOR COLOUR OPTIONS

\* Please note that due to the physical differences of a PVC-U outerframe and the GRP skin of the door, we cannot guarantee an exact colour match of door and outerframe.

Page 40 | Composite Door Brochure