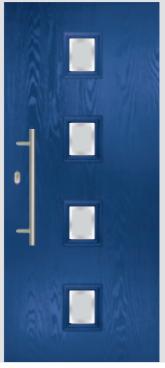

Hardware: Stainless Steel 1400mm

Seminole 4C Style: Colour: Twilight Glass: Artemis Hardware: Stainless Steel 720mm Pull Bar