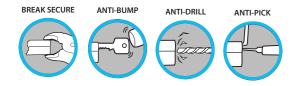

### BSI Kitemark accredited handles and hardware

Our doors are manufactured to the highest security standards. BSI Kitemark accredited multi-point locking mechanisms, keeps and handles are included as standard. You can choose

anti-lift, anti-drill and anti-pick locking cylinders that meet and exceed all current building standards including PAS24:2016, because your security and that of your home and family matters.

High security door cylinder Anti-bump, anti-drill, anti-pick and anti-snap Kitemarked cylinder lock options available.

Reinforcement and thickening of door frame The use of reinforcements and local thickening of the door frame provide a stronger fix and improved hardware retention and screw through-pull, locking the sash and frame firmly together.