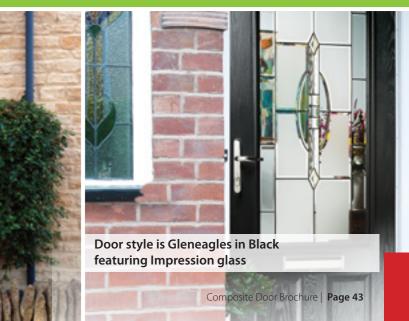

# FRAMING YOUR DOOR

The classic design of a white door frame against a solid door colour provides contrast, showing off your door but you can also choose subtle combinations, which will connect your door to the fabric of your home that surrounds it.