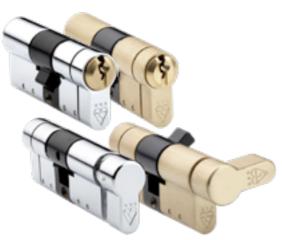

- SS312 Sold Secure Diamond Grade
- 3 Star British Kitemark TS007:2014 (KM 586153)
- Anti snap technology
- Pick, Drill & Bump Resistant
- Polished Chrome/Brass or Matt Brass options
- Trap Pins for advance pick resistance
- Anti-drill pins
- Double, and thumbturn formats available
- Multiple keys per cylinder
- Keyed alike key/key pairs are available
- Master keying on request