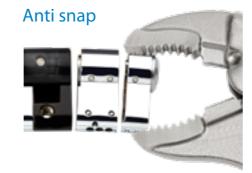

- SS312 Sold Secure Diamond Grade
- 3 Star British Kitemark TS007:2014 (KM 586153)
- Anti snap technology
- Pick, Drill & Bump Resistant
- Polished Chrome/Brass or Matt Brass options
- Trap Pins for advance pick resistance
- Anti-drill pins
- Double, and thumbturn formats available
- Multiple keys per cylinder
- Keyed alike key/key pairs are available
- Master keying on request