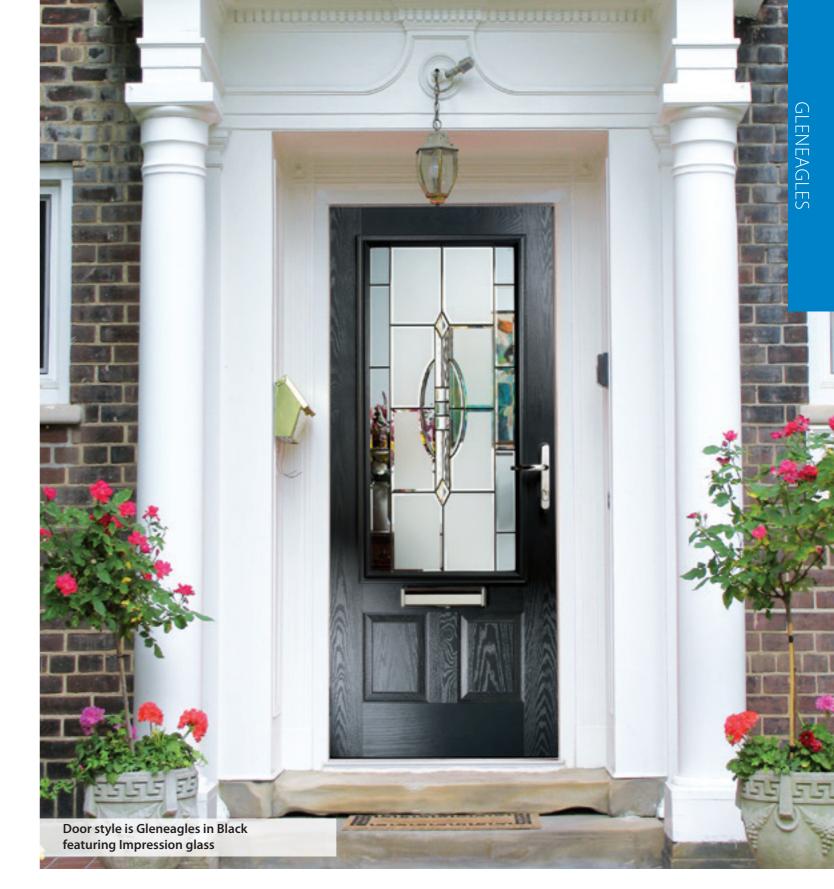

## GLENEAGLES

Style:GleneaglesColour:BlackGlass:ArtemisHardware:White

Style:GleneaglesColour:BlueGlass:ImpressionHardware:Chrome lever pad

Style:GleneaglesColour:GreenGlass:BirchwoodHardware:Black lever pad

Style:GleneaglesColour:RedGlass:SynergyHardware:Satin lever pad

Style:GleneaglesColour:Slate GreyGlass:PanamaHardware:Gold

Style:GleneaglesColour:WhiteGlass:ArtemisHardware:Gold

## GLENEAGLES

With its American styling, the Gleneagle popular here in the UK.

## With its American styling, the Gleneagles composite door is proving to be as

With its clean crisp sightlines, flush finish and bold glazing options Augusta is a true statement door. Evoking the glamour of the art deco period, its sophisticated styling is carried through to a dedicated contemporary hardware range.