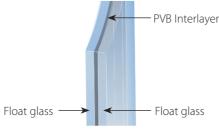

### Laminated glass units

Internally glazed 6.8mm toughened laminated glass energy efficient units provide increased resistance to attack, if selected. All glazing is supplied as Energy PLUS, incorporating 'Low E' glass and Argon filled.