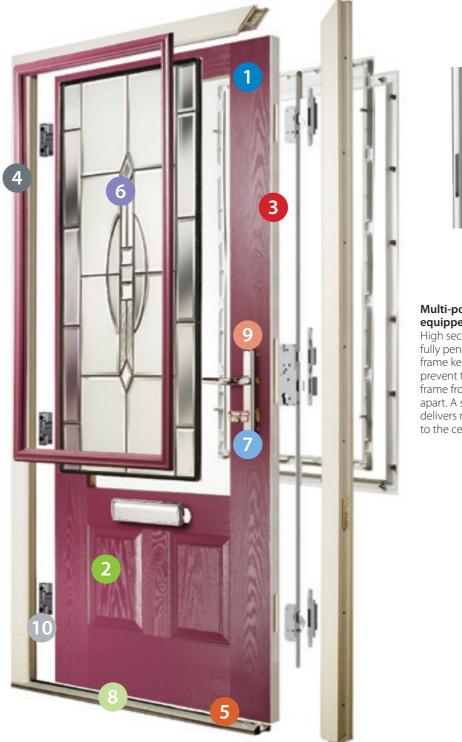

Manufactured to the British Standards Institute kitemark accreditation for Quality Management, BSI9001, they're also built to last.

Multi-point smart equipped locking High security steel hooks fully penetrate the door frame keeps, which help to prevent the door sash and frame from being forced apart. A steel deadbolt delivers maximum strength to the centre of the door.

Multi-point locking High security steel hooks fully penetrate the door frame keeps, which help to prevent the door sash and frame from being forced apart. A steel deadbolt delivers maximum strength to the centre of the door.

High security door cylinder Anti-bump, anti-drill, anti-pick and anti-snap Kitemarked cylinder lock options available.

Reinforcement and thickening of door frame The use of reinforcements and local thickening of the door frame provide a stronger fix and improved hardware retention and screw through-pull, locking the sash and frame firmly together.

### Laminated glass units

Internally glazed 6.8mm toughened laminated glass energy efficient units provide increased resistance to attack, if selected. All glazing is supplied as Energy PLUS, incorporating 'Low E' glass and Argon filled.

Robust hinges Supplied as standard, stainless steel hinges provide resistance to resistance testing with 50kg steel impactor. Featuring minimalist aesthetic design lines.

### Secured By Design Letterplate\*\*

Designed to meet the exacting requirements of TS008. It's suitable for doorsets that need to be Document Q or PAS 24: 2016 compliant. Manufactured from 304 Stainless Steel for ultimate corrosion resistance.