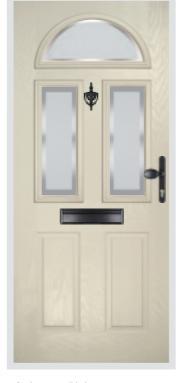

## ST ANDREWS

Style: St Andrews Colour: Black Glass: Impression Hardware: Gold

Style: St Andrews Colour: Wedgewood Glass: Artemis Hardware: Chrome lever pad

Style: St Andrews Colour: Olive Grove Glass: Lanesborough Green Hardware: Chrome

St Andrews Style: Colour: Red Glass: Tranquility Hardware: Black lever pad

Style: St Andrews Colour: Rosewood Glass: Lanesborough Amber Hardware: Gold

Style: St Andrews Colour: White Glass: Panama Hardware: Satin lever pad