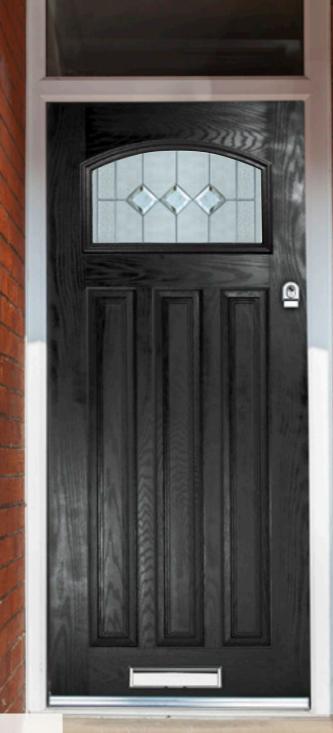

Door style is Gleneagles in Slate featuring Impression glass

WITH PEDIGREE, TRIED AND TESTED FOR **OVER 20 YEARS** 

- A full 10-Year Guarantee