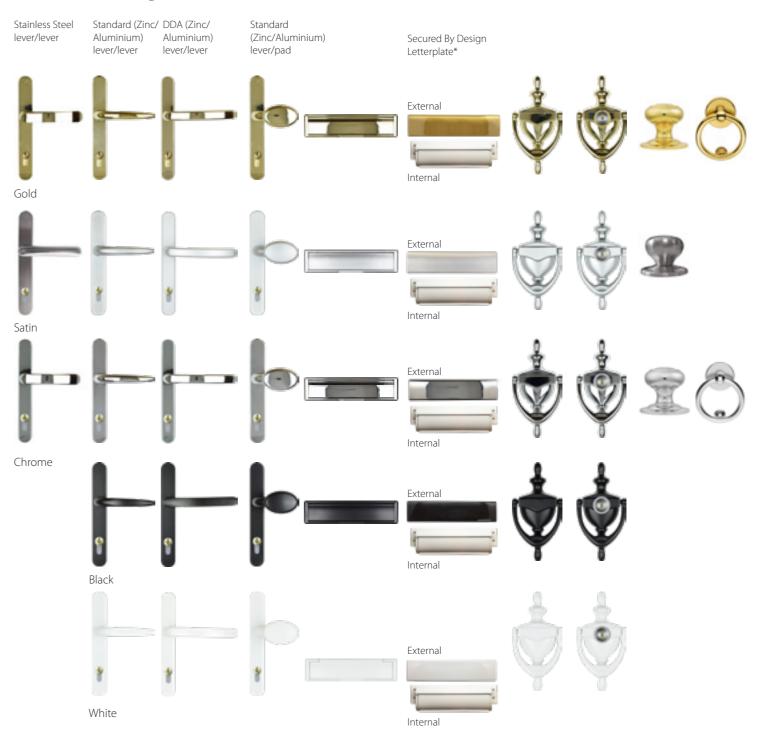

## HANDLES, HARDWARE & DOOR FURNITURE

Your door handle is the part of your new door that you'll touch each and every day. Your letter plate, choice of knocker, all come together to put the all-important finishing touches to your new door.

Whether you're designing a contemporary, bold, statement door, or recreating the timeless charm of a period installation, we can offer you the perfect choice of lever, pad lever, heritage or contemporary pull handles available in white, gold, chrome black and satin finishes.

We also offer a Long Lever easier to grip Handle (3rd column above) which offers a greater, smooth action and low operating forces required to operate handle. The ample lever-to-door surface clearance option, are Compliant with Document M of the The Disability Discrimination Act (DDA), which states that the door handle needs to be able to be operated one handled without tightly grasping or any twist on the wrist. Stainless steel options are available, for ultimate corrosion resistance which come with a 10 year guarantee. These are shown in the 1st column above. Standard Black and White Zinc / Aluminium hardware is also covered with a 10 year guarantee. Appearance and finish on hardware is subject to change. Also please take into account that the product photography may slightly differ from the physical item in terms of color, due to lighting during photo shoot and the print reproduction process.