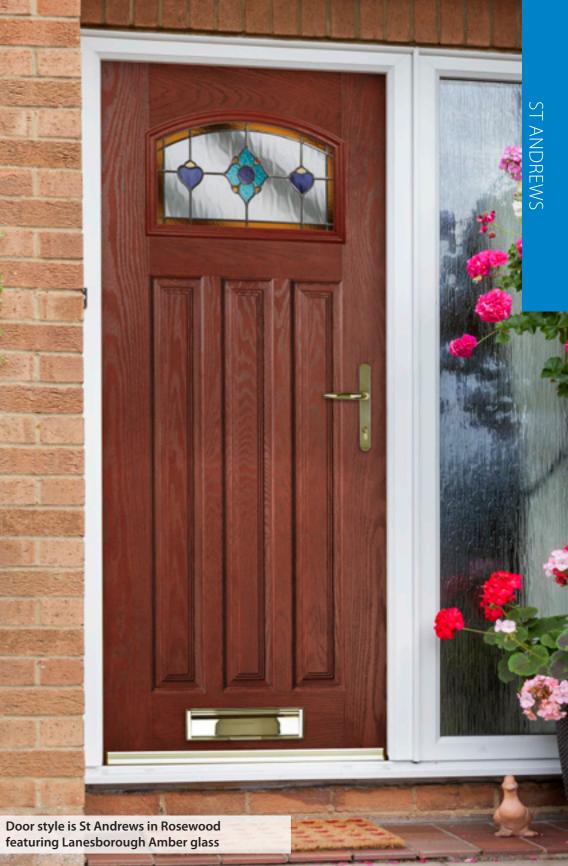

St Andrews Style: Colour: Red Glass: Tranquility Hardware: Black lever pad

Style: St Andrews Colour: Rosewood Glass: Lanesborough Amber Hardware: Gold

Style: St Andrews Colour: White Glass: Panama Hardware: Satin lever pad

## **ST ANDREWS**

Reminiscent of the door styles of the 1930's, the St Andrews door is available as a solid door option as well as a glazed version.

\* Please note that glazing cassettes on this style of door have visible screw caps (unlike all other styles in the range).