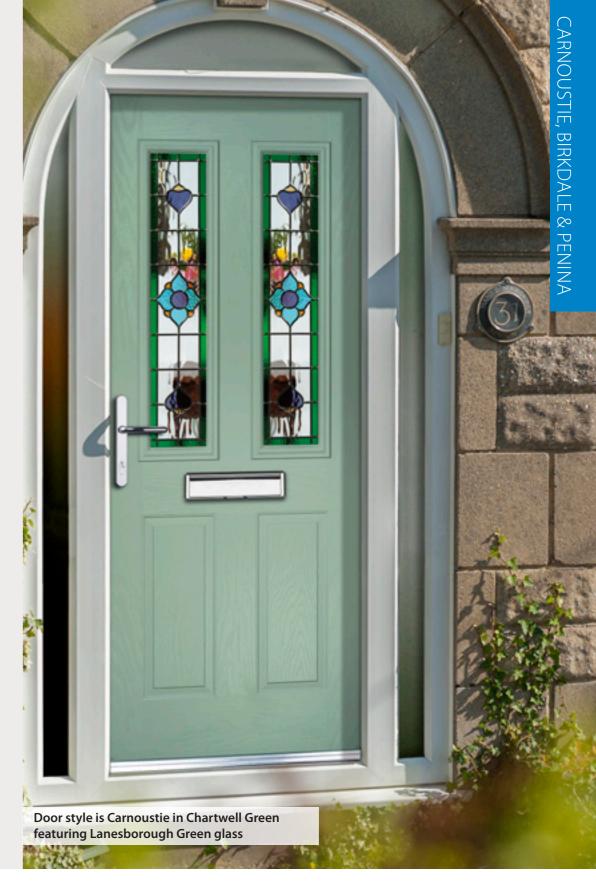

## CARNOUSTIE, BIRKDALE & PENINA

Style:CarnoustieColour:BlackGlass:ArtisanHardware:Gold

Style:CarnoustieColour:BlueGlass:Lanesborough\* BlueHardware:White

Style:CarnoustieColour:GreenGlass:ImpressionHardware:Chrome

## CARNOUSTIE, BIRKDALE & PENINA\*

Our most popular composite door optio of three glazing styles.

## Our most popular composite door option which is now available in a choice

Turnberry

Turnberry Grid, Gridlite