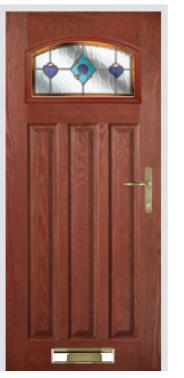

## CARNOUSTIE, BIRKDALE & PENINA

Style:CarnoustieColour:BlackGlass:ArtisanHardware:Gold

Style:CarnoustieColour:BlueGlass:Lanesborough\* BlueHardware:White

Style:CarnoustieColour:GreenGlass:ImpressionHardware:Chrome

Style:CarnoustieColour:RedGlass:BirchwoodHardware:Black

Style:CarnoustieColour:RosewoodGlass:PrestigeHardware:Gold

Style:CarnoustieColour:WhiteGlass:DiamonteHardware:Chrome