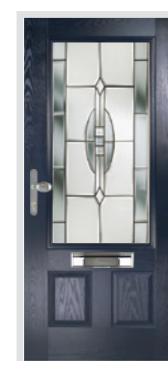

## GLENEAGLES

Style:GleneaglesColour:BlackGlass:ArtemisHardware:White

Style:GleneaglesColour:BlueGlass:ImpressionHardware:Chrome lever pad

Style:GleneaglesColour:GreenGlass:BirchwoodHardware:Black lever pad

Style:GleneaglesColour:RedGlass:SynergyHardware:Satin lever pad

Style:GleneaglesColour:Slate GreyGlass:PanamaHardware:Gold

Style:GleneaglesColour:WhiteGlass:ArtemisHardware:Gold